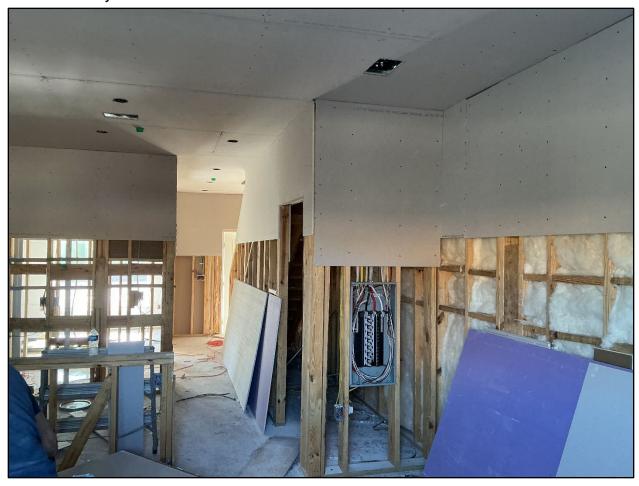

#### 1. Project Status:

- Utilities Power (WREC & Pasco County):
  - Underground primaries complete in Phase 1
  - Easement has been accepted by the County
  - WREC continued work on underground primaries in Phase 3
- Site Construction:
  - Pool permit approved & pool pre-construction meeting complete
  - Phase 1 sidewalks and street grading ongoing
- Vertical Construction:
  - Drywall work complete in Buildings 18-25
  - Siding complete on Buildings 20-24
  - Soffits installed and window water testing completed
  - o Trim out has begun in Buildings 18 and 19
  - Drywall ongoing in Buildings 16 and 17
  - Siding in progress on Buildings 15-17
  - Final MEP and fire rough-in inspections taking place
  - Dry-in complete for all buildings in Phase 2
  - Siding started on Buildings 12 and 13
  - o Porch framing completed for Buildings 8-10
  - o Roof sheathing complete on Buildings 1-4
  - Dry-in completed on Buildings 7 and 8
  - MEP rough-ins underway in Phase 4 buildings
  - Windows and doors installed at the Clubhouse
  - Insulation and drywall completed at the Clubhouse
  - o Tile work underway at the Clubhouse

#### Unit Interior Drywall Installation