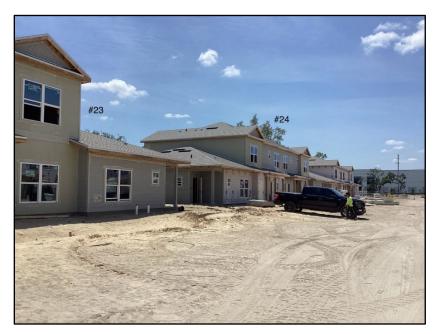

#### 1. Project Status:

- Utilities Power (WREC & Pasco County):
  - Underground primaries complete in Phase 1
  - Easement has been accepted by the County
  - WREC continued work on underground primaries in Phase 3
- Site Construction:
  - Pool permit approved & pool pre-construction meeting complete
  - Phase 1 sidewalks and street grading ongoing
- Vertical Construction:
  - Drywall work complete in Buildings 18-25
  - Siding complete on Buildings 20-24
  - Soffits installed and window water testing completed
  - o Trim out has begun in Buildings 18 and 19
  - Drywall ongoing in Buildings 16 and 17
  - Siding in progress on Buildings 15-17
  - Final MEP and fire rough-in inspections taking place
  - Dry-in complete for all buildings in Phase 2
  - Siding started on Buildings 12 and 13
  - o Porch framing completed for Buildings 8-10
  - o Roof sheathing complete on Buildings 1-4
  - Dry-in completed on Buildings 7 and 8
  - MEP rough-ins underway in Phase 4 buildings
  - Windows and doors installed at the Clubhouse
  - Insulation and drywall completed at the Clubhouse
  - o Tile work underway at the Clubhouse