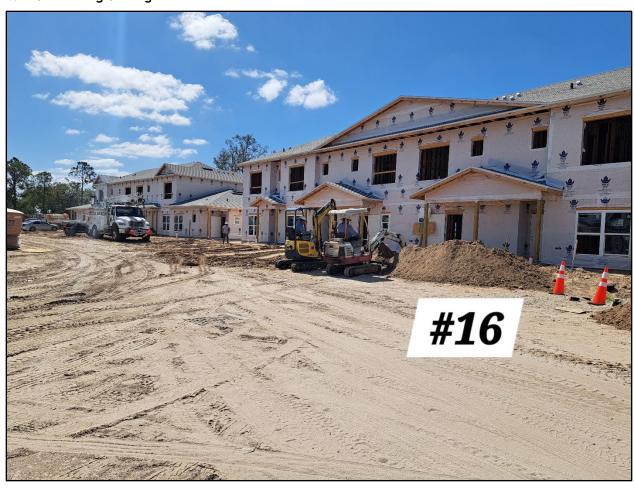

#### 1. Project Status:

- Utilities Power (WREC & Pasco County):
  - Underground primaries complete in Phase 1
  - Easement has been accepted by the County
  - WREC continued work on underground primaries in Phase 3
- Site Construction:
  - Pool permit approved & pool pre-construction meeting complete
  - Phase 1 sidewalks and street grading ongoing
- Vertical Construction:
  - Drywall work complete in Buildings 18-25
  - Siding complete on Buildings 20-24
  - Soffits installed and window water testing completed
  - o Trim out has begun in Buildings 18 and 19
  - Drywall ongoing in Buildings 16 and 17
  - Siding in progress on Buildings 15-17
  - Final MEP and fire rough-in inspections taking place
  - Dry-in complete for all buildings in Phase 2
  - Siding started on Buildings 12 and 13
  - o Porch framing completed for Buildings 8-10
  - o Roof sheathing complete on Buildings 1-4
  - Dry-in completed on Buildings 7 and 8
  - MEP rough-ins underway in Phase 4 buildings
  - Windows and doors installed at the Clubhouse
  - Insulation and drywall completed at the Clubhouse
  - o Tile work underway at the Clubhouse

## **WREC Installing Underground Primaries**