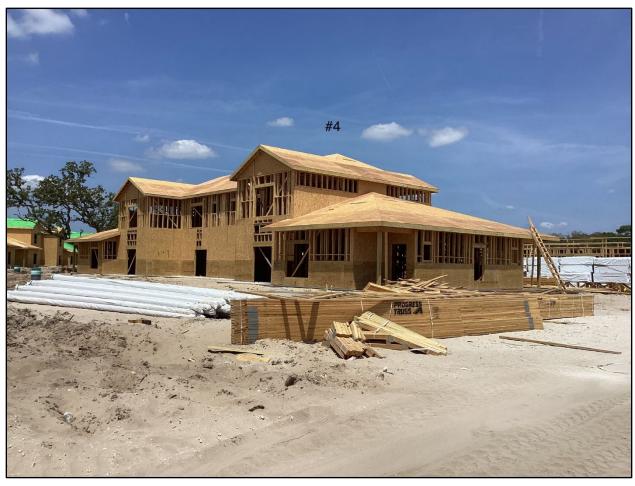

#### 1. Project Status:

- Utilities Power (WREC & Pasco County):
  - Underground primaries complete in Phase 1
  - Easement has been accepted by the County
  - WREC continued work on underground primaries in Phase 3
- Site Construction:
  - Pool permit approved & pool pre-construction meeting complete
  - Phase 1 sidewalks and street grading ongoing
- Vertical Construction:
  - Drywall work complete in Buildings 18-25
  - Siding complete on Buildings 20-24
  - Soffits installed and window water testing completed
  - o Trim out has begun in Buildings 18 and 19
  - Drywall ongoing in Buildings 16 and 17
  - Siding in progress on Buildings 15-17
  - Final MEP and fire rough-in inspections taking place
  - Dry-in complete for all buildings in Phase 2
  - Siding started on Buildings 12 and 13
  - o Porch framing completed for Buildings 8-10
  - o Roof sheathing complete on Buildings 1-4
  - Dry-in completed on Buildings 7 and 8
  - MEP rough-ins underway in Phase 4 buildings
  - Windows and doors installed at the Clubhouse
  - Insulation and drywall completed at the Clubhouse
  - o Tile work underway at the Clubhouse

### Sheathing on Building #4