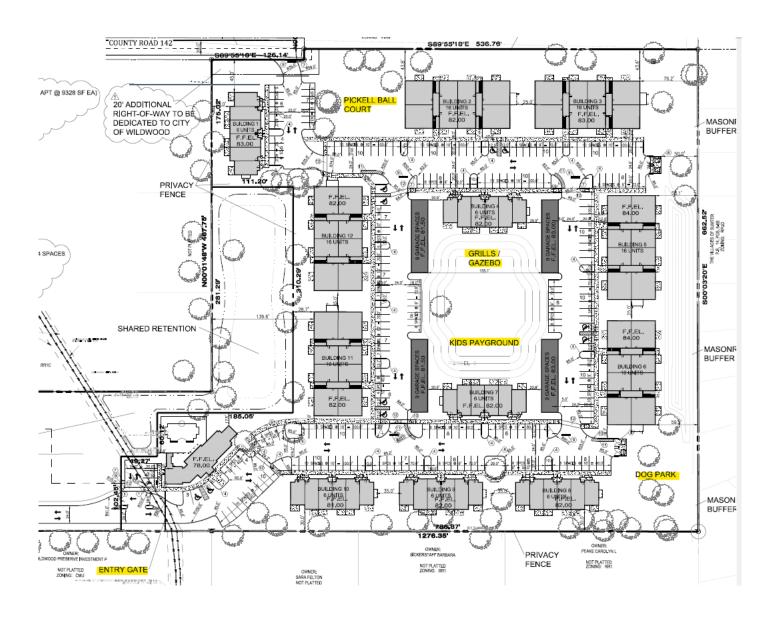

| TOTAL LIABILITIES & EQUITY                                                                                              | 5,690,988.51                                                  |



#### **SITE PLAN**





### **PROPERTY SITE PHOTOS**





# (BEFORE) TOWNHOMES @ POWELL PROJECT LAND APRIL 2023





# (AFTER) SITE WORK PROGRESSION MAY - JULY