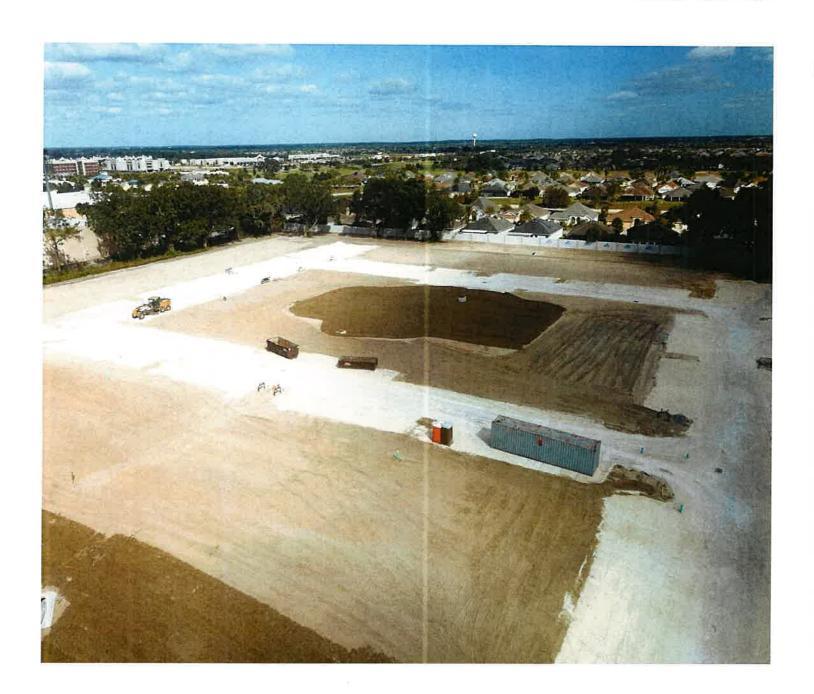

#### **Site Construction Update**

- The access roadsp are 100% completed.
- The site is built to sub grade per the original civil plans.
- Entrance Road is completed, drive mats are installed, and the stone installation for the entrance road area will begin.
- The buffer wall was completed, and painting has begun.
- Retaining wall are completed, and a permit has been issued.
- Installations has begun for Formboards.
- Force Main tied in are 100% completed, and chlorination for water line has been scheduled for next week.
- The survey of the building pads in progress.
- Vertical construction has begun.
- All utilities are 100% completed as per the original civil plans.

# **PROPERTY SITE PHOTOS**