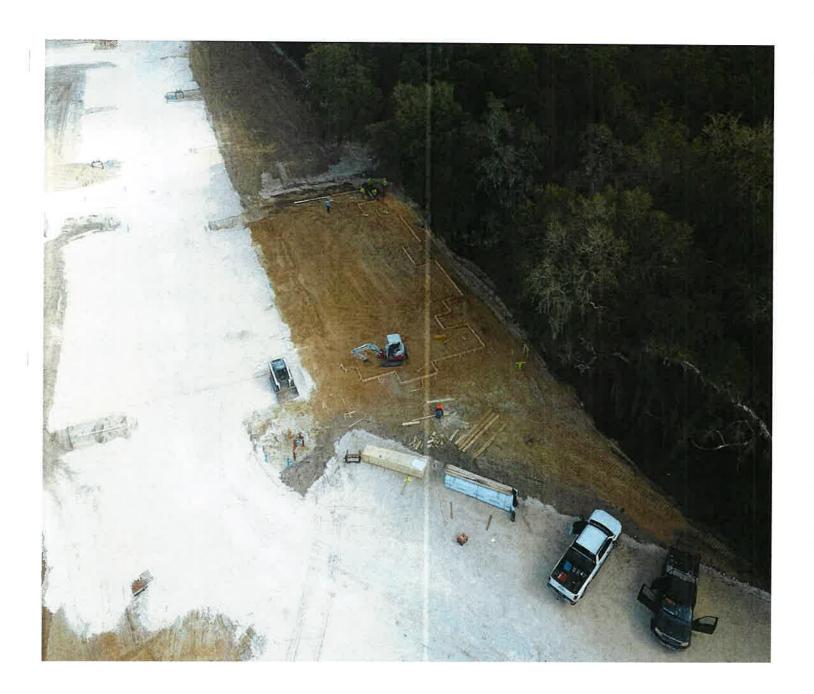

# **PROPERTY SITE PHOTOS**

#### **Site Construction Update**

- The access roadsp are 100% completed.
- The site is built to sub grade per the original civil plans.
- Entrance Road is completed, drive mats are installed, and the stone installation for the entrance road area will begin.
- The buffer wall was completed, and painting has begun.
- Retaining wall are completed, and a permit has been issued.
- Installations has begun for Formboards.
- Force Main tied in are 100% completed, and chlorination for water line has been scheduled for next week.
- The survey of the building pads in progress.
- Vertical construction has begun.
- All utilities are 100% completed as per the original civil plans.