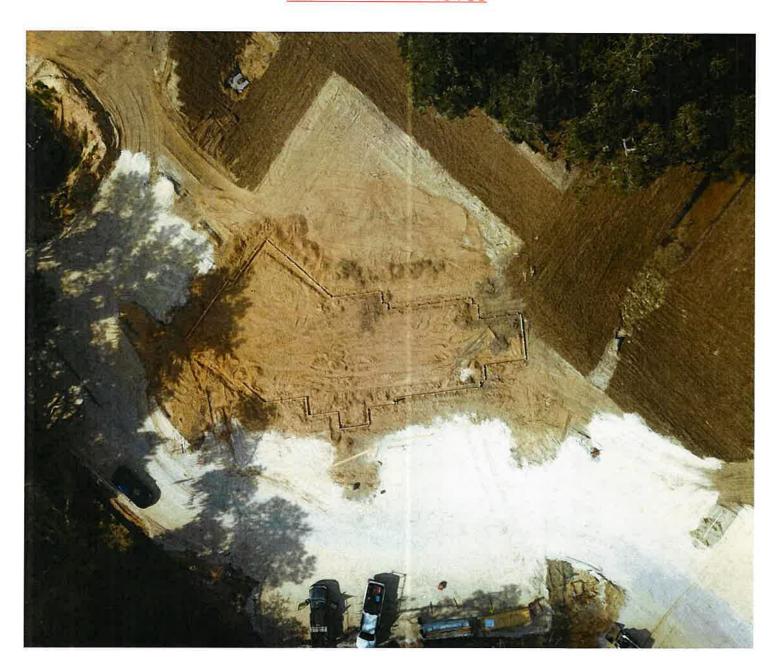

#### **Site Construction Update**

- The access roadsp are 100% completed.
- The site is built to sub grade per the original civil plans.
- Entrance Road is completed, drive mats are installed, and the stone installation for the entrance road area will begin.
- The buffer wall was completed, and painting has begun.
- Retaining wall are completed, and a permit has been issued.
- Installations has begun for Formboards.
- Force Main tied in are 100% completed, and chlorination for water line has been scheduled for next week.
- The survey of the building pads in progress.
- Vertical construction has begun.
- All utilities are 100% completed as per the original civil plans.

# **PROPERTY SITE PHOTOS**