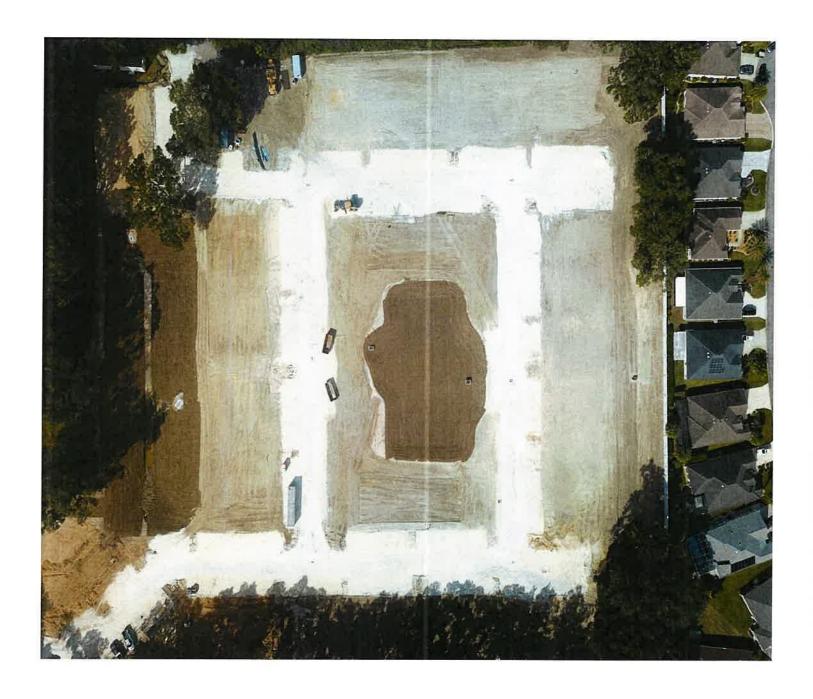

#### **Site Construction Update**

- The access roadsp are 100% completed.
- The site is built to sub grade per the original civil plans.
- Entrance Road is completed, drive mats are installed, and the stone installation for the entrance road area will begin.
- The buffer wall was completed, and painting has begun.
- Retaining wall are completed, and a permit has been issued.
- Installations has begun for Formboards.
- Force Main tied in are 100% completed, and chlorination for water line has been scheduled for next week.
- The survey of the building pads in progress.
- Vertical construction has begun.
- All utilities are 100% completed as per the original civil plans.

# **PROPERTY SITE PHOTOS**