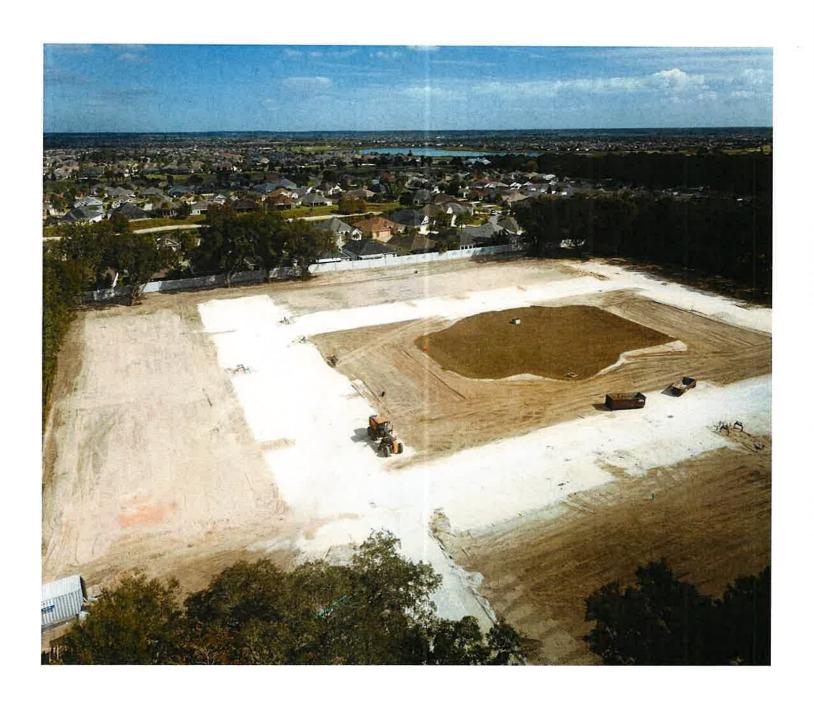

#### **Site Construction Update**

- The access roadsp are 100% completed.
- The site is built to sub grade per the original civil plans.
- Entrance Road is completed, drive mats are installed, and the stone installation for the entrance road area will begin.
- The buffer wall was completed, and painting has begun.
- Retaining wall are completed, and a permit has been issued.
- Installations has begun for Formboards.
- Force Main tied in are 100% completed, and chlorination for water line has been scheduled for next week.
- The survey of the building pads in progress.
- Vertical construction has begun.
- All utilities are 100% completed as per the original civil plans.

# **PROPERTY SITE PHOTOS**