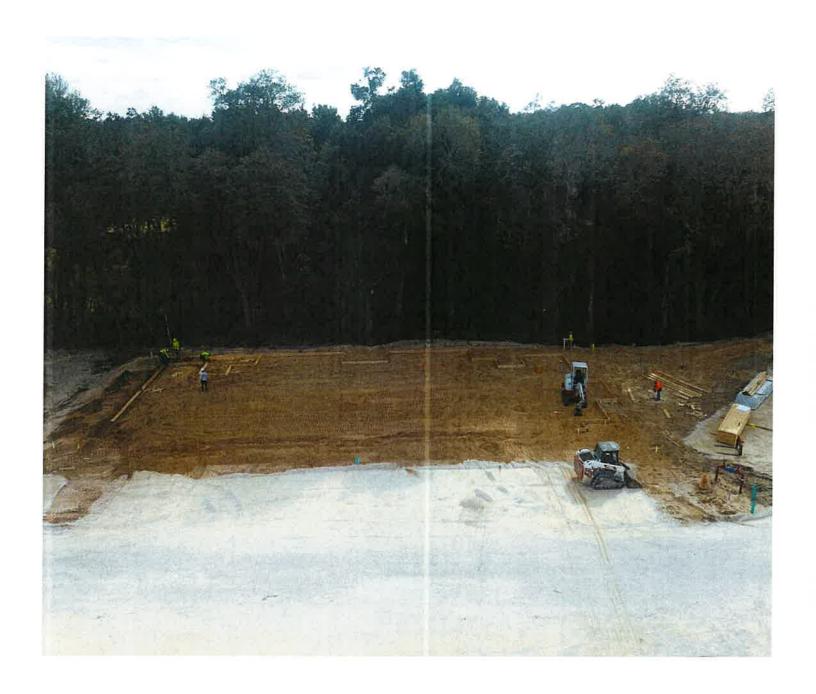

# **PROPERTY SITE PHOTOS**

#### **Site Construction Update**

- The access roadsp are 100% completed.
- The site is built to sub grade per the original civil plans.
- Entrance Road is completed, drive mats are installed, and the stone installation for the entrance road area will begin.
- The buffer wall was completed, and painting has begun.
- Retaining wall are completed, and a permit has been issued.
- Installations has begun for Formboards.
- Force Main tied in are 100% completed, and chlorination for water line has been scheduled for next week.
- The survey of the building pads in progress.
- Vertical construction has begun.
- All utilities are 100% completed as per the original civil plans.