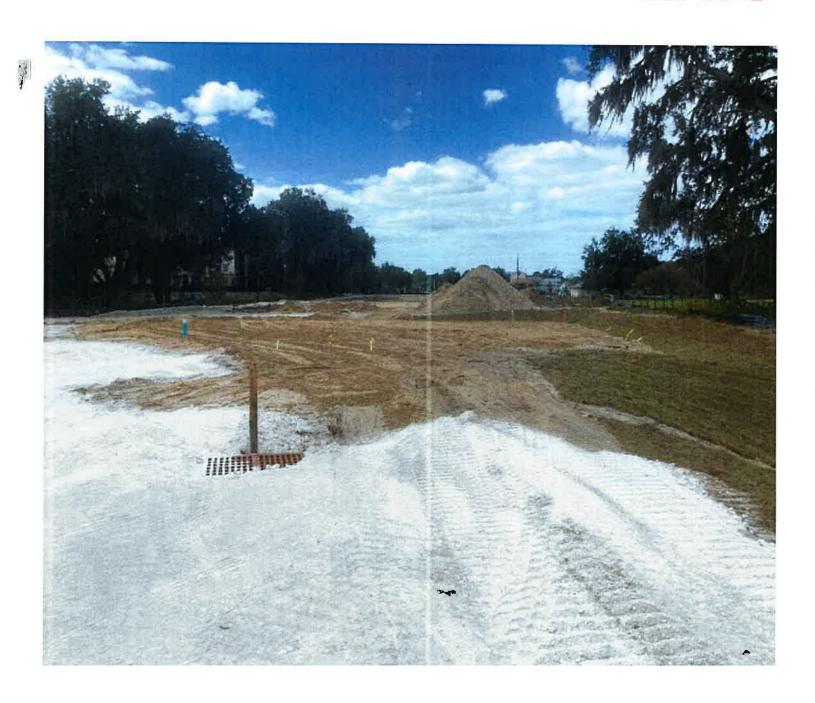

# **PROPERTY SITE PHOTOS**

#### **Site Construction Update**

- The access roadsp are 100% completed.
- The site is built to sub grade per the original civil plans.
- Entrance Road is completed, drive mats are installed, and the stone installation for the entrance road area will begin.
- The buffer wall was completed, and painting has begun.
- Retaining wall are completed, and a permit has been issued.
- Installations has begun for Formboards.
- Force Main tied in are 100% completed, and chlorination for water line has been scheduled for next week.
- The survey of the building pads in progress.
- Vertical construction has begun.
- All utilities are 100% completed as per the original civil plans.