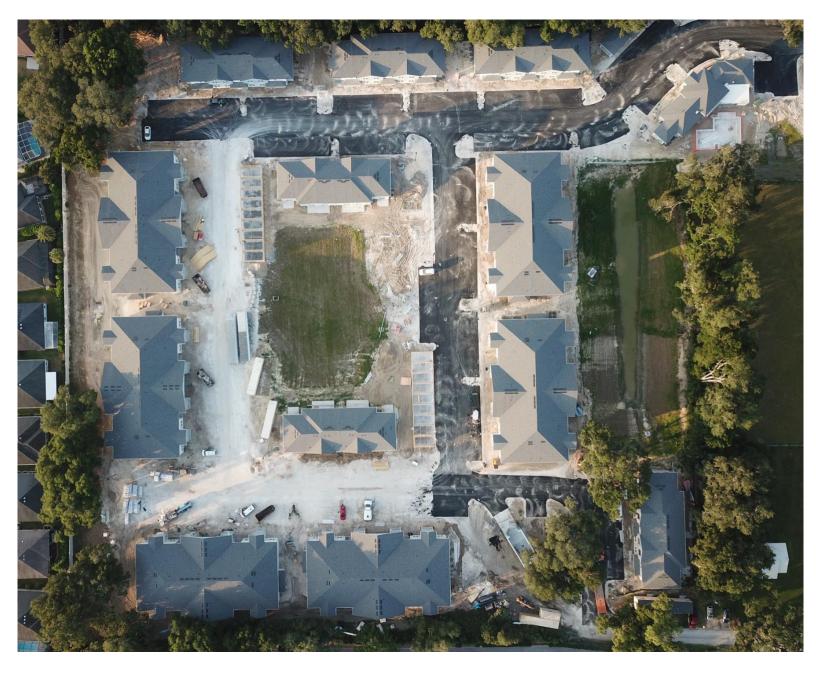

### Site Construction Update & Accomplishments

- The installation of the clubhouse cabinetry is in progress while package room lockers have arrived.
- The painting for buildings 9, 10, 11, and 12 has been officially completed.
- MEP Installation in building 1 is 75% completed.
- Completion of MEP installation in Building 1 is currently 75% finished.
- Building 11 and Building 12 are prepared for cabinet installation, just awaiting power for the flooring.
- Beginning phase 1, curbs have been placed for the pavement.
- The Prepower inspection for electrical systems has been concluded in 90% of the building, and work on the remaining structures will be finished over the course of the next week allowing for meter installation.
- The garages are set to be framed and sheeted, kicking off the roofing process by the end of the week.