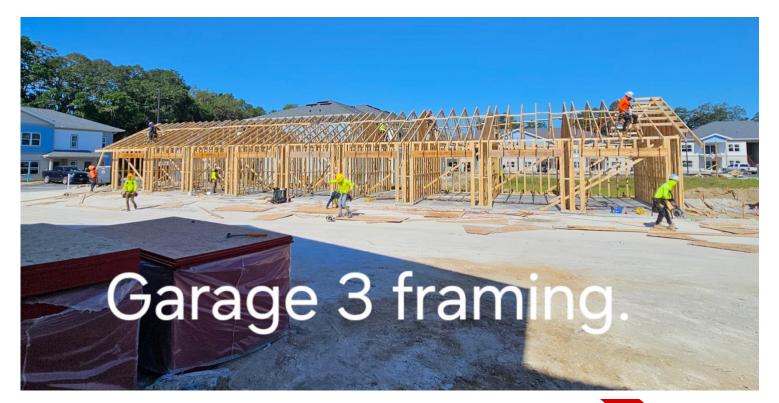

### Site Construction Update & Accomplishments

- The installation of the clubhouse cabinetry is in progress while package room lockers have arrived.
- The painting for buildings 9, 10, 11, and 12 has been officially completed.
- MEP Installation in building 1 is 75% completed.
- Completion of MEP installation in Building 1 is currently 75% finished.
- Building 11 and Building 12 are prepared for cabinet installation, just awaiting power for the flooring.
- Beginning phase 1, curbs have been placed for the pavement.
- The Prepower inspection for electrical systems has been concluded in 90% of the building, and work on the remaining structures will be finished over the course of the next week allowing for meter installation.
- The garages are set to be framed and sheeted, kicking off the roofing process by the end of the week.