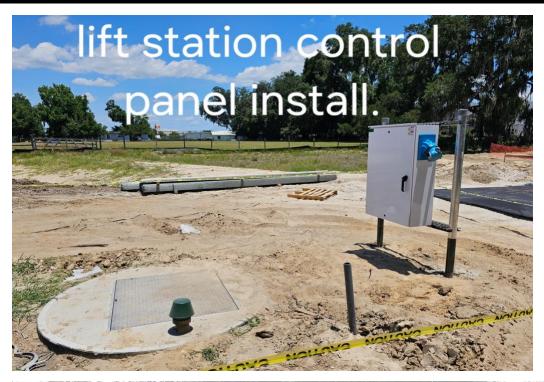

### <u>Utilities</u>

- Power: SECO is 100% complete.
- Phone/Data/Internet: Charter underground subway line has been 100% completed.
- Water/Sewer: A sewer tie-in is being completed as well as water meters being installed.