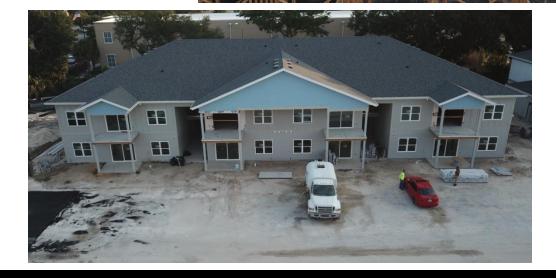

### Site Construction Update & Accomplishments

- The installation of the clubhouse cabinetry is in progress while package room lockers have arrived.
- The painting for buildings 9, 10, 11, and 12 has been officially completed.
- MEP Installation in building 1 is 75% completed.
- Completion of MEP installation in Building 1 is currently 75% finished.
- Building 11 and Building 12 are prepared for cabinet installation, just awaiting power for the flooring.
- Beginning phase 1, curbs have been placed for the pavement.
- The Prepower inspection for electrical systems has been concluded in 90% of the building, and work on the remaining structures will be finished over the course of the next week allowing for meter installation.
- The garages are set to be framed and sheeted, kicking off the roofing process by the end of the week.