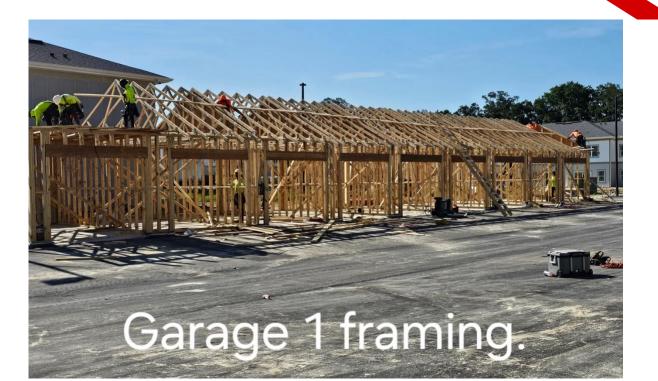

### Site Construction Update & Accomplishments

- The installation of the clubhouse cabinetry is in progress while package room lockers have arrived.
- The painting for buildings 9, 10, 11, and 12 has been officially completed.
- MEP Installation in building 1 is 75% completed.
- Completion of MEP installation in Building 1 is currently 75% finished.
- Building 11 and Building 12 are prepared for cabinet installation, just awaiting power for the flooring.
- Beginning phase 1, curbs have been placed for the pavement.
- The Prepower inspection for electrical systems has been concluded in 90% of the building, and work on the remaining structures will be finished over the course of the next week allowing for meter installation.
- The garages are set to be framed and sheeted, kicking off the roofing process by the end of the week.