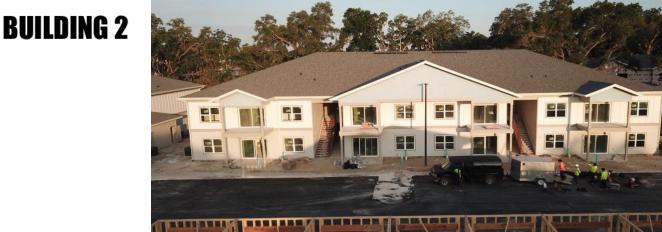

### Site Construction Update & Accomplishments

- The installation of the clubhouse cabinetry is in progress while package room lockers have arrived.
- The painting for buildings 9, 10, 11, and 12 has been officially completed.
- MEP Installation in building 1 is 75% completed.
- Completion of MEP installation in Building 1 is currently 75% finished.
- Building 11 and Building 12 are prepared for cabinet installation, just awaiting power for the flooring.
- Beginning phase 1, curbs have been placed for the pavement.
- The Prepower inspection for electrical systems has been concluded in 90% of the building, and work on the remaining structures will be finished over the course of the next week allowing for meter installation.
- The garages are set to be framed and sheeted, kicking off the roofing process by the end of the week.