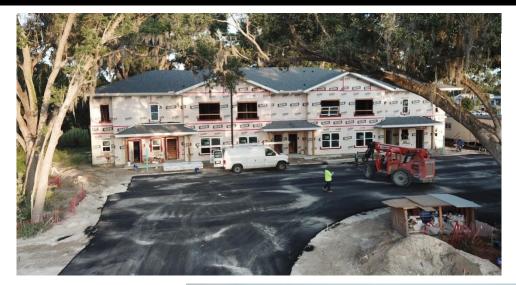

### Site Construction Update & Accomplishments

- The installation of the clubhouse cabinetry is in progress while package room lockers have arrived.
- The painting for buildings 9, 10, 11, and 12 has been officially completed.
- MEP Installation in building 1 is 75% completed.
- Completion of MEP installation in Building 1 is currently 75% finished.
- Building 11 and Building 12 are prepared for cabinet installation, just awaiting power for the flooring.
- Beginning phase 1, curbs have been placed for the pavement.
- The Prepower inspection for electrical systems has been concluded in 90% of the building, and work on the remaining structures will be finished over the course of the next week allowing for meter installation.
- The garages are set to be framed and sheeted, kicking off the roofing process by the end of the week.