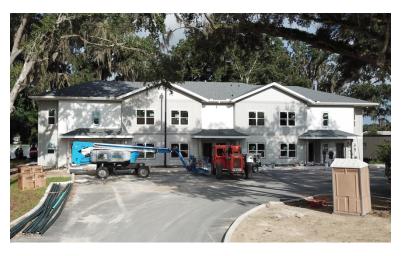

#### **Building Items**

- Furniture, Fixtures, Equipment (FF&E) installation at the clubhouse has been completed.
- Model units are currently being walked through for inspections with the GC
  & Management teams this week.
- All Building units have electric meters installed as of 7/30/24.
- Exterior painting touch up of breezeways 11 and 12 ongoing, we are changing the sheen to flat for a better finish.
- HVAC units are running in buildings 12, 11, 10, 9, 8, 7, 6 and buildings 5, 4,
  3, 2 and 1 are currently being installed.
- Building interiors of 3, 4, 5, 6, 7, 8, 9, 10, 11 and 12 have been painted. Buildings 12, 11, 10 and 9 are being punched out this week will be completed by Friday.
- Buildings 5 and 6 cabinets and LVT flooring is ongoing and moving along.
- Garages 1 and 3 are painted, roofed, rough electric reinspect this week.
- Cabinet installation is ongoing in buildings 5, 6, 7 and buildings 8, and 12, 11, 10, 9 and clubhouse are finished.

## **PROPERTY SITE PHOTOS**