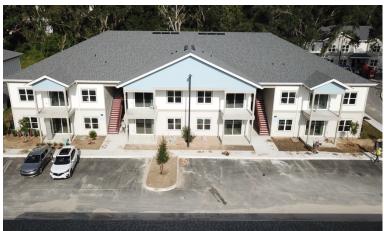

7, 6 and buildings 5, 4,
  3, 2 and 1 are currently being installed.
- Building interiors of 3, 4, 5, 6, 7, 8, 9, 10, 11 and 12 have been painted. Buildings 12, 11, 10 and 9 are being punched out this week will be completed by Friday.
- Buildings 5 and 6 cabinets and LVT flooring is ongoing and moving along.
- Garages 1 and 3 are painted, roofed, rough electric reinspect this week.
- Cabinet installation is ongoing in buildings 5, 6, 7 and buildings 8, and 12, 11, 10, 9 and clubhouse are finished.

#### <u>Utilities</u>

- Power: SECO is 100% complete.
- Phone/Data/Internet: Charter underground subway line has been 100% completed.
- Water/Sewer: The main water meters have been installed, and the sewer tie-ins are currently being completed.



## **PROPERTY SITE PHOTOS**