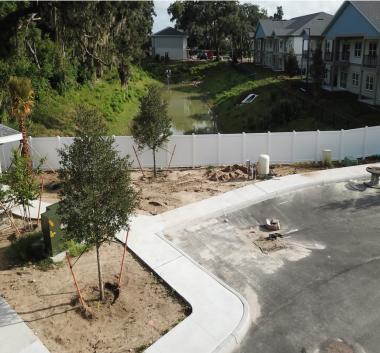

#### **Site Construction Update & Accomplishments**

- The first phase of the sidewalk installation project has been completed.
- The new community dog park is nearly finished, with 90% of the construction completed.
- The playground is currently being worked on and anticipated to be completed by in the next week or so.
- Anticipated CO dates beginning Sept 2nd.
- Landscape installation is ongoing, trees, shrubs and sod being installed.
- Pool is scheduled for FDOH inspection on 8/15/2024.

## **PROPERTY SITE PHOTOS**