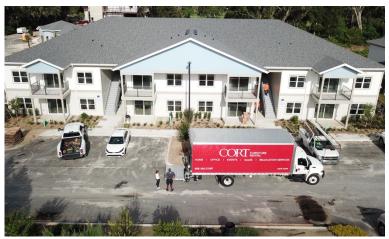

6 and buildings 5, 4,
  3, 2 and 1 are currently being installed.
- Building interiors of 3, 4, 5, 6, 7, 8, 9, 10, 11 and 12 have been painted. Buildings 12, 11, 10 and 9 are being punched out this week will be completed by Friday.
- Buildings 5 and 6 cabinets and LVT flooring is ongoing and moving along.
- Garages 1 and 3 are painted, roofed, rough electric reinspect this week.
- Cabinet installation is ongoing in buildings 5, 6, 7 and buildings 8, and 12, 11, 10, 9 and clubhouse are finished.

#### <u>Utilities</u>

- Power: SECO is 100% complete.
- Phone/Data/Internet: Charter underground subway line has been 100% completed.
- Water/Sewer: The main water meters have been installed, and the sewer tie-ins are currently being completed.



## **PROPERTY SITE PHOTOS**