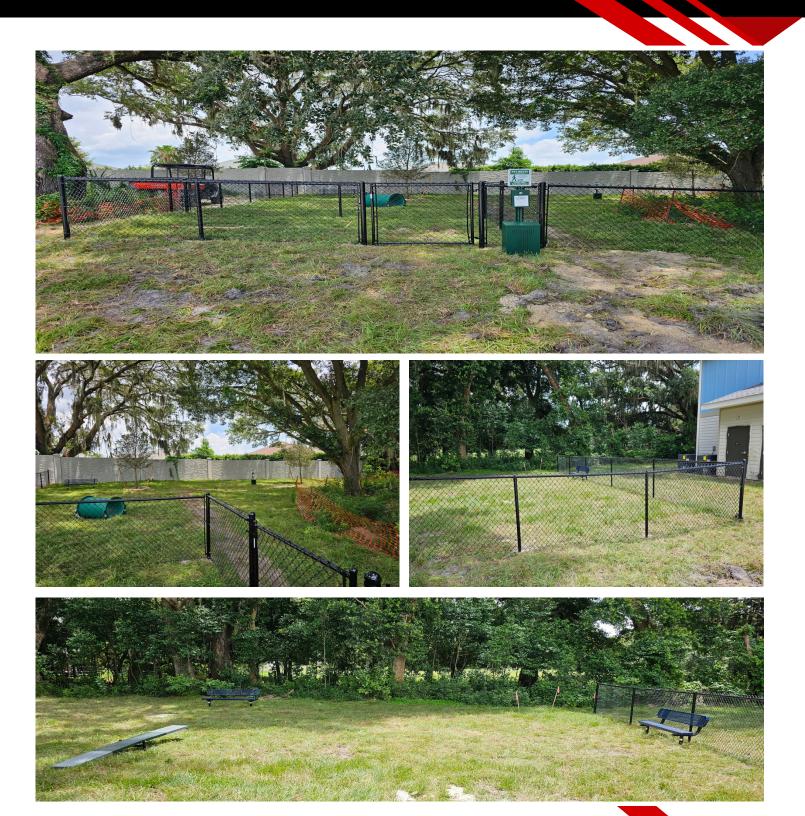

#### **Site Construction Update & Accomplishments**

- The first phase of the sidewalk installation project has been completed.
- The new community dog park is nearly finished, with 90% of the construction completed.
- The playground is currently being worked on and anticipated to be completed by in the next week or so.
- Anticipated CO dates beginning Sept 2nd.
- Landscape installation is ongoing, trees, shrubs and sod being installed.
- Pool is scheduled for FDOH inspection on 8/15/2024.

## **PROPERTY SITE PHOTOS**