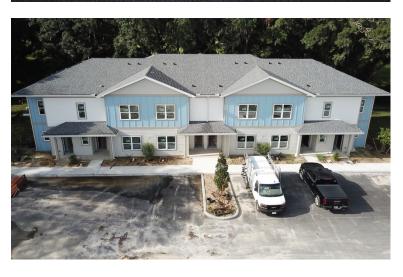

and buildings 5, 4,
  3, 2 and 1 are currently being installed.
- Building interiors of 3, 4, 5, 6, 7, 8, 9, 10, 11 and 12 have been painted. Buildings 12, 11, 10 and 9 are being punched out this week will be completed by Friday.
- Buildings 5 and 6 cabinets and LVT flooring is ongoing and moving along.
- Garages 1 and 3 are painted, roofed, rough electric reinspect this week.
- Cabinet installation is ongoing in buildings 5, 6, 7 and buildings 8, and 12, 11, 10, 9 and clubhouse are finished.

#### <u>Utilities</u>

- Power: SECO is 100% complete.
- Phone/Data/Internet: Charter underground subway line has been 100% completed.
- Water/Sewer: The main water meters have been installed, and the sewer tie-ins are currently being completed.



## **PROPERTY SITE PHOTOS**