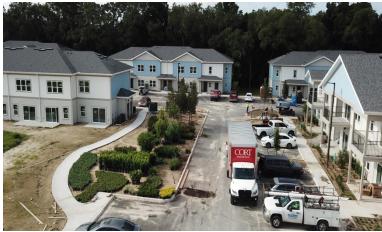

, 7, 6 and buildings 5, 4,
  3, 2 and 1 are currently being installed.
- Building interiors of 3, 4, 5, 6, 7, 8, 9, 10, 11 and 12 have been painted. Buildings 12, 11, 10 and 9 are being punched out this week will be completed by Friday.
- Buildings 5 and 6 cabinets and LVT flooring is ongoing and moving along.
- Garages 1 and 3 are painted, roofed, rough electric reinspect this week.
- Cabinet installation is ongoing in buildings 5, 6, 7 and buildings 8, and 12, 11, 10, 9 and clubhouse are finished.

#### <u>Utilities</u>

- Power: SECO is 100% complete.
- Phone/Data/Internet: Charter underground subway line has been 100% completed.
- Water/Sewer: The main water meters have been installed, and the sewer tie-ins are currently being completed.



## **PROPERTY SITE PHOTOS**