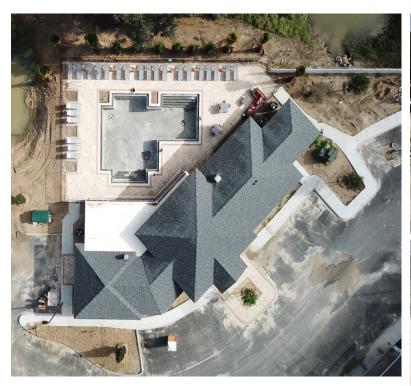

#### **Site Construction Update & Accomplishments**

- The first phase of the sidewalk installation project has been completed.
- The new community dog park is nearly finished, with 90% of the construction completed.
- The playground is currently being worked on and anticipated to be completed by in the next week or so.
- Anticipated CO dates beginning Sept 2nd.
- Landscape installation is ongoing, trees, shrubs and sod being installed.
- Pool is scheduled for FDOH inspection on 8/15/2024.

## **PROPERTY SITE PHOTOS**