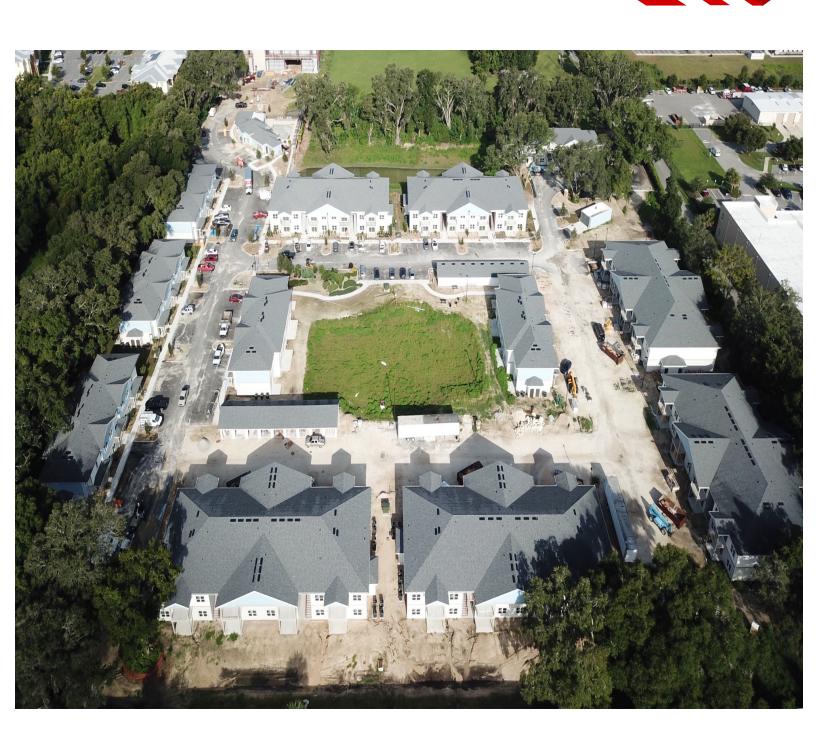

buildings 5, 4,
  3, 2 and 1 are currently being installed.
- Building interiors of 3, 4, 5, 6, 7, 8, 9, 10, 11 and 12 have been painted. Buildings 12, 11, 10 and 9 are being punched out this week will be completed by Friday.
- Buildings 5 and 6 cabinets and LVT flooring is ongoing and moving along.
- Garages 1 and 3 are painted, roofed, rough electric reinspect this week.
- Cabinet installation is ongoing in buildings 5, 6, 7 and buildings 8, and 12, 11, 10, 9 and clubhouse are finished.

#### <u>Utilities</u>

- Power: SECO is 100% complete.
- Phone/Data/Internet: Charter underground subway line has been 100% completed.
- Water/Sewer: The main water meters have been installed, and the sewer tie-ins are currently being completed.



## **PROPERTY SITE PHOTOS**