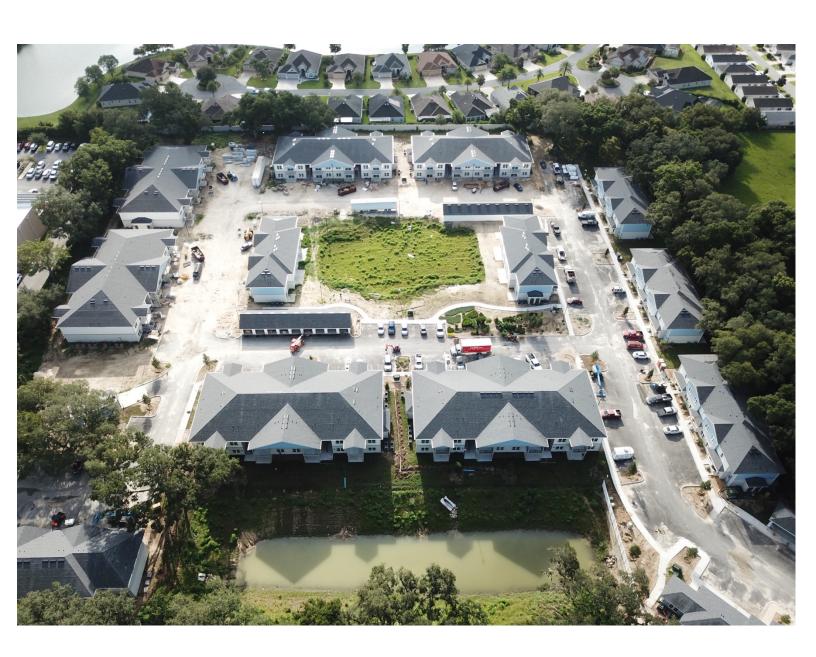

#### **Site Construction Update & Accomplishments**

- The first phase of the sidewalk installation project has been completed.
- The new community dog park is nearly finished, with 90% of the construction completed.
- The playground is currently being worked on and anticipated to be completed by in the next week or so.
- Anticipated CO dates beginning Sept 2nd.
- Landscape installation is ongoing, trees, shrubs and sod being installed.
- Pool is scheduled for FDOH inspection on 8/15/2024.

#### **Building Items**

- Furniture, Fixtures, Equipment (FF&E) installation at the clubhouse has been completed.
- Model units are currently being walked through for inspections with the GC
  & Management teams this week.
- All Building units have electric meters installed as of 7/30/24.
- Exterior painting touch up of breezeways 11 and 12 ongoing, we are changing the sheen to flat for a better finish.
- HVAC units are running in buildings 12, 11, 10, 9, 8, 7, 6 and buildings 5, 4,
  3, 2 and 1 are currently being installed.
- Building interiors of 3, 4, 5, 6, 7, 8, 9, 10, 11 and 12 have been painted. Buildings 12, 11, 10 and 9 are being punched out this week will be completed by Friday.
- Buildings 5 and 6 cabinets and LVT flooring is ongoing and moving along.
- Garages 1 and 3 are painted, roofed, rough electric reinspect this week.
- Cabinet installation is ongoing in buildings 5, 6, 7 and buildings 8, and 12, 11, 10, 9 and clubhouse are finished.

## **PROPERTY SITE PHOTOS**