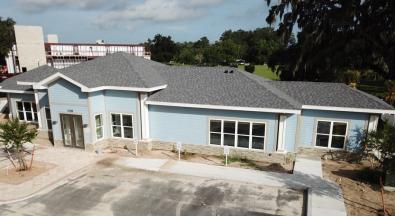

#### **Building Items**

- Furniture, Fixtures, Equipment (FF&E) installation at the clubhouse has been completed.
- Model units are currently being walked through for inspections with the GC
  & Management teams this week.
- All Building units have electric meters installed as of 7/30/24.
- Exterior painting touch up of breezeways 11 and 12 ongoing, we are changing the sheen to flat for a better finish.
- HVAC units are running in buildings 12, 11, 10, 9, 8, 7, 6 and buildings 5, 4,
  3, 2 and 1 are currently being installed.
- Building interiors of 3, 4, 5, 6, 7, 8, 9, 10, 11 and 12 have been painted. Buildings 12, 11, 10 and 9 are being punched out this week will be completed by Friday.
- Buildings 5 and 6 cabinets and LVT flooring is ongoing and moving along.
- Garages 1 and 3 are painted, roofed, rough electric reinspect this week.
- Cabinet installation is ongoing in buildings 5, 6, 7 and buildings 8, and 12, 11, 10, 9 and clubhouse are finished.

## **PROPERTY SITE PHOTOS**