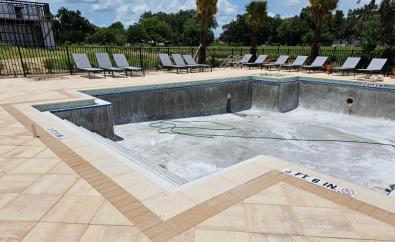

#### **Site Construction Update & Accomplishments**

- The first phase of the sidewalk installation project has been completed.
- The new community dog park is nearly finished, with 90% of the construction completed.
- The playground is currently being worked on and anticipated to be completed by in the next week or so.
- Anticipated CO dates beginning Sept 2nd.
- Landscape installation is ongoing, trees, shrubs and sod being installed.
- Pool is scheduled for FDOH inspection on 8/15/2024.

## **PROPERTY SITE PHOTOS**