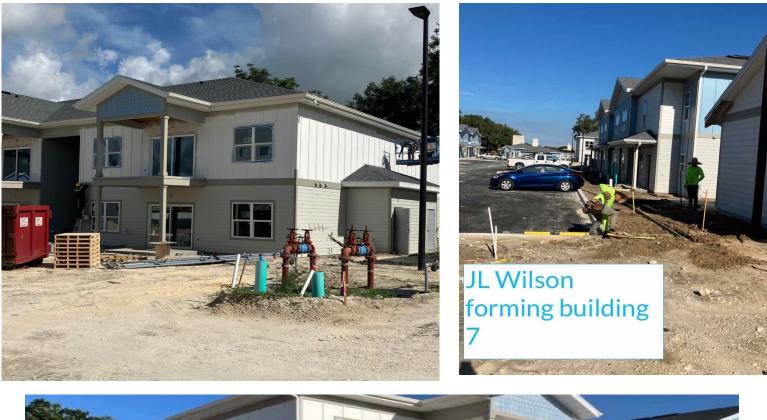

, 10, 11, and 12, as well as 75% of Building 5.
- The MEP trim work for buildings 9, 10, 11, and 12 is 80% complete.
- The cabinets in Buildings 9, 10, 11, and 12 are 90% complete. Countertops have been installed in Building 10, and work is ongoing on the countertops for Buildings 9, 11, and 12.
- The installation of sidewalks in Phase 1 is currently 90% complete.
- The painting of Building 1 is currently in progress.
- The electrical prepower inspection has been completed across all buildings.

#### <u>Utilities</u>

- Power: SECO is 100% complete.
- Phone/Data/Internet: Charter underground subway line has been 100% completed.
- Water/Sewer: The main water meters have been installed, and the sewer tie-ins are currently being completed.



# **PROPERTY SITE PHOTOS**





































Loading drywall building 1