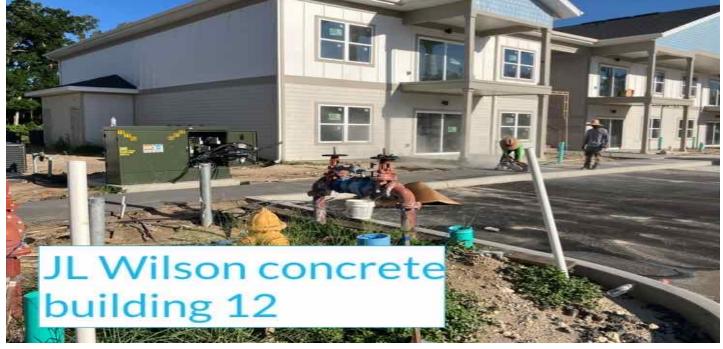

10, 11, and 12, as well as 75% of Building 5.
- The MEP trim work for buildings 9, 10, 11, and 12 is 80% complete.
- The cabinets in Buildings 9, 10, 11, and 12 are 90% complete. Countertops have been installed in Building 10, and work is ongoing on the countertops for Buildings 9, 11, and 12.
- The installation of sidewalks in Phase 1 is currently 90% complete.
- The painting of Building 1 is currently in progress.
- The electrical prepower inspection has been completed across all buildings.

#### <u>Utilities</u>

- Power: SECO is 100% complete.
- Phone/Data/Internet: Charter underground subway line has been 100% completed.
- Water/Sewer: The main water meters have been installed, and the sewer tie-ins are currently being completed.



# **PROPERTY SITE PHOTOS**





































Loading drywall building 1