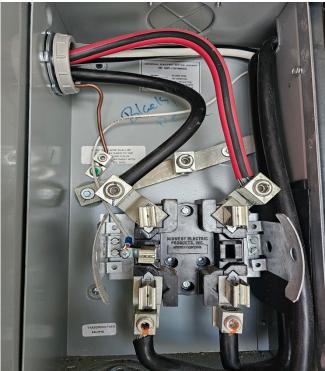

#### <u>Utilities</u>

- Power: SECO is 100% complete.
- Phone/Data/Internet: Charter underground subway line has been 100% completed.
- Water/Sewer: The main water meters have been installed, and the sewer tie-ins are currently being completed.