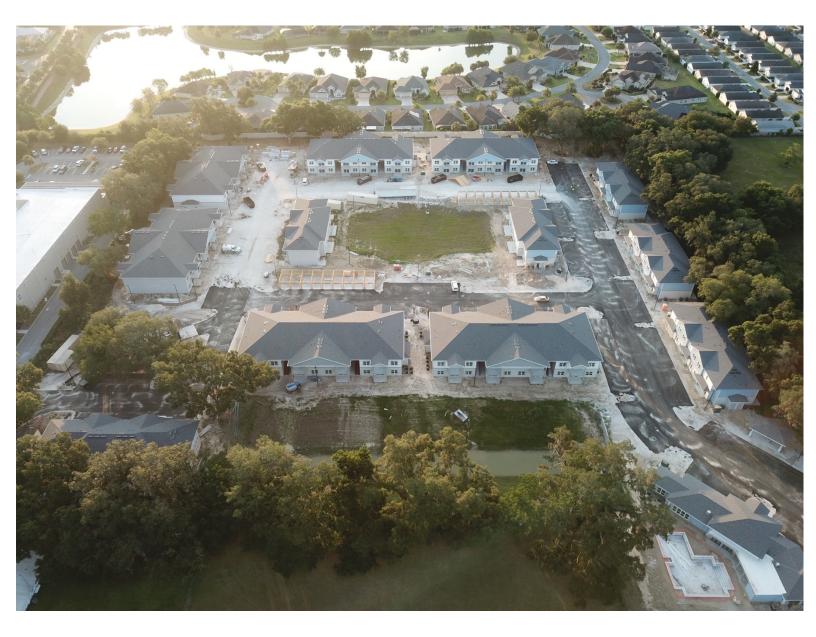

mpleted on Buildings 9, 10, 11, and 12, as well as 75% of Building 5.
- The MEP trim work for buildings 9, 10, 11, and 12 is 80% complete.
- The cabinets in Buildings 9, 10, 11, and 12 are 90% complete. Countertops have been installed in Building 10, and work is ongoing on the countertops for Buildings 9, 11, and 12.
- The installation of sidewalks in Phase 1 is currently 90% complete.
- The painting of Building 1 is currently in progress.
- The electrical prepower inspection has been completed across all buildings.

#### <u>Utilities</u>

- Power: SECO is 100% complete.
- Phone/Data/Internet: Charter underground subway line has been 100% completed.
- Water/Sewer: The main water meters have been installed, and the sewer tie-ins are currently being completed.



# **PROPERTY SITE PHOTOS**





































Loading drywall building 1