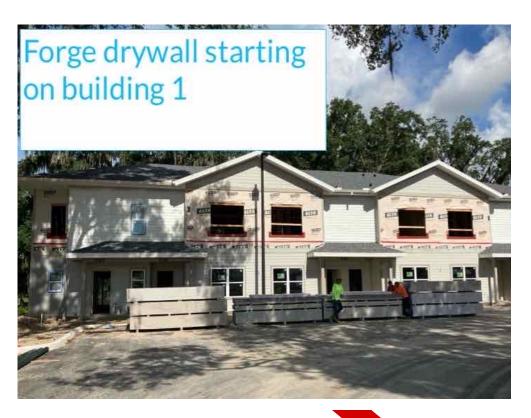

ng 5.
- The MEP trim work for buildings 9, 10, 11, and 12 is 80% complete.
- The cabinets in Buildings 9, 10, 11, and 12 are 90% complete. Countertops have been installed in Building 10, and work is ongoing on the countertops for Buildings 9, 11, and 12.
- The installation of sidewalks in Phase 1 is currently 90% complete.
- The painting of Building 1 is currently in progress.
- The electrical prepower inspection has been completed across all buildings.

#### <u>Utilities</u>

- Power: SECO is 100% complete.
- Phone/Data/Internet: Charter underground subway line has been 100% completed.
- Water/Sewer: The main water meters have been installed, and the sewer tie-ins are currently being completed.



# **PROPERTY SITE PHOTOS**





































Loading drywall building 1