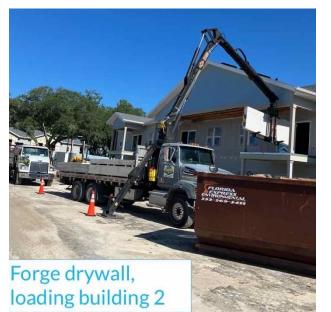

11, and 12, as well as 75% of Building 5.
- The MEP trim work for buildings 9, 10, 11, and 12 is 80% complete.
- The cabinets in Buildings 9, 10, 11, and 12 are 90% complete. Countertops have been installed in Building 10, and work is ongoing on the countertops for Buildings 9, 11, and 12.
- The installation of sidewalks in Phase 1 is currently 90% complete.
- The painting of Building 1 is currently in progress.
- The electrical prepower inspection has been completed across all buildings.

#### <u>Utilities</u>

- Power: SECO is 100% complete.
- Phone/Data/Internet: Charter underground subway line has been 100% completed.
- Water/Sewer: The main water meters have been installed, and the sewer tie-ins are currently being completed.



# **PROPERTY SITE PHOTOS**





































Loading drywall building 1