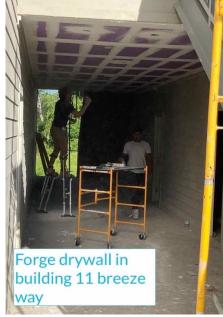

, and 12, as well as 75% of Building 5.
- The MEP trim work for buildings 9, 10, 11, and 12 is 80% complete.
- The cabinets in Buildings 9, 10, 11, and 12 are 90% complete. Countertops have been installed in Building 10, and work is ongoing on the countertops for Buildings 9, 11, and 12.
- The installation of sidewalks in Phase 1 is currently 90% complete.
- The painting of Building 1 is currently in progress.
- The electrical prepower inspection has been completed across all buildings.

#### <u>Utilities</u>

- Power: SECO is 100% complete.
- Phone/Data/Internet: Charter underground subway line has been 100% completed.
- Water/Sewer: The main water meters have been installed, and the sewer tie-ins are currently being completed.



# **PROPERTY SITE PHOTOS**





































Loading drywall building 1