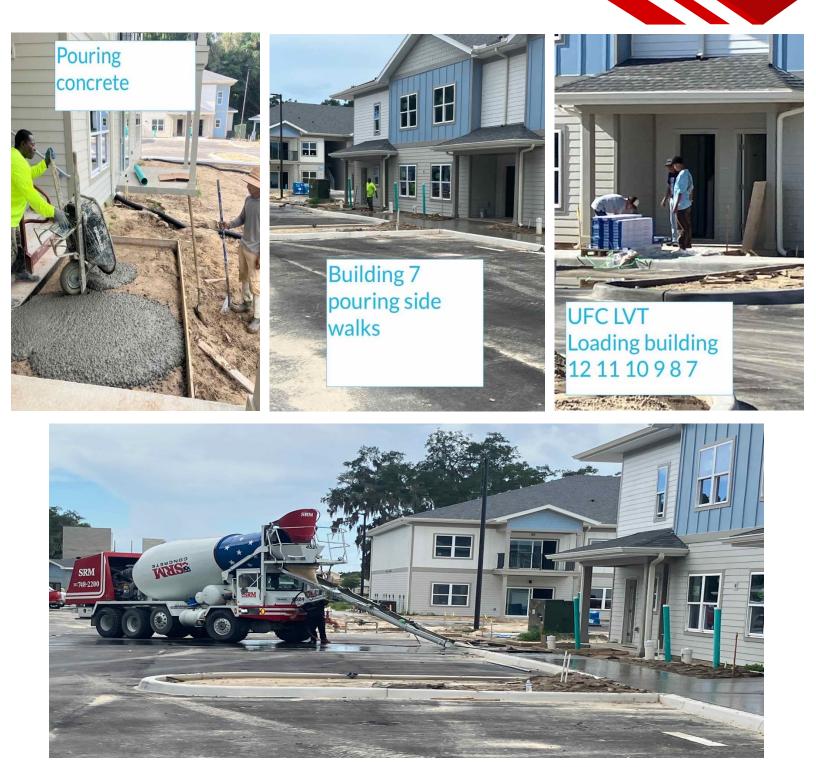

ings 9, 10, 11, and 12, as well as 75% of Building 5.
- The MEP trim work for buildings 9, 10, 11, and 12 is 80% complete.
- The cabinets in Buildings 9, 10, 11, and 12 are 90% complete. Countertops have been installed in Building 10, and work is ongoing on the countertops for Buildings 9, 11, and 12.
- The installation of sidewalks in Phase 1 is currently 90% complete.
- The painting of Building 1 is currently in progress.
- The electrical prepower inspection has been completed across all buildings.

#### <u>Utilities</u>

- Power: SECO is 100% complete.
- Phone/Data/Internet: Charter underground subway line has been 100% completed.
- Water/Sewer: The main water meters have been installed, and the sewer tie-ins are currently being completed.



# **PROPERTY SITE PHOTOS**





































Loading drywall building 1