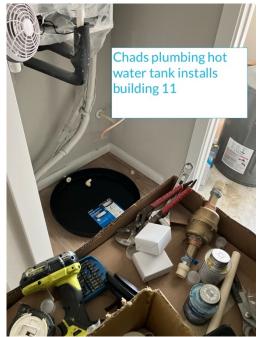

### Site Construction Update & Accomplishments

- The electrical prepower inspection has been 100% completed across all buildings.
- All remaining work on the clubhouse punch list is underway, with flooring installed except for the vinyl flooring.
- The trim work has been completed on Buildings 9, 10, 11, and 12, as well as 75% of Building 5.
- The MEP trim work for buildings 9, 10, 11, and 12 is 80% complete.
- The cabinets in Buildings 9, 10, 11, and 12 are 90% complete. Countertops have been installed in Building 10, and work is ongoing on the countertops for Buildings 9, 11, and 12.
- The installation of sidewalks in Phase 1 is currently 90% complete.
- The painting of Building 1 is currently in progress.
- The electrical prepower inspection has been completed across all buildings.