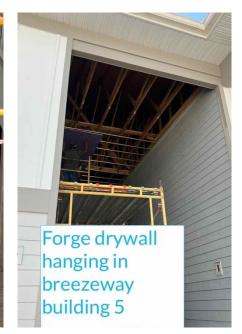

and 12, as well as 75% of Building 5.
- The MEP trim work for buildings 9, 10, 11, and 12 is 80% complete.
- The cabinets in Buildings 9, 10, 11, and 12 are 90% complete. Countertops have been installed in Building 10, and work is ongoing on the countertops for Buildings 9, 11, and 12.
- The installation of sidewalks in Phase 1 is currently 90% complete.
- The painting of Building 1 is currently in progress.
- The electrical prepower inspection has been completed across all buildings.

#### <u>Utilities</u>

- Power: SECO is 100% complete.
- Phone/Data/Internet: Charter underground subway line has been 100% completed.
- Water/Sewer: The main water meters have been installed, and the sewer tie-ins are currently being completed.



# **PROPERTY SITE PHOTOS**





































Loading drywall building 1