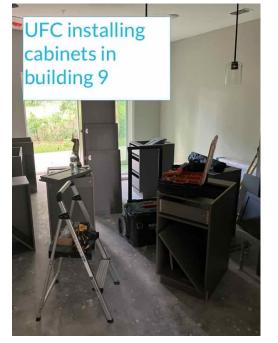

### Site Construction Update & Accomplishments

- The electrical prepower inspection has been 100% completed across all buildings.
- All remaining work on the clubhouse punch list is underway, with flooring installed except for the vinyl flooring.
- The trim work has been completed on Buildings 9, 10, 11, and 12, as well as 75% of Building 5.
- The MEP trim work for buildings 9, 10, 11, and 12 is 80% complete.
- The cabinets in Buildings 9, 10, 11, and 12 are 90% complete. Countertops have been installed in Building 10, and work is ongoing on the countertops for Buildings 9, 11, and 12.
- The installation of sidewalks in Phase 1 is currently 90% complete.
- The painting of Building 1 is currently in progress.
- The electrical prepower inspection has been completed across all buildings.