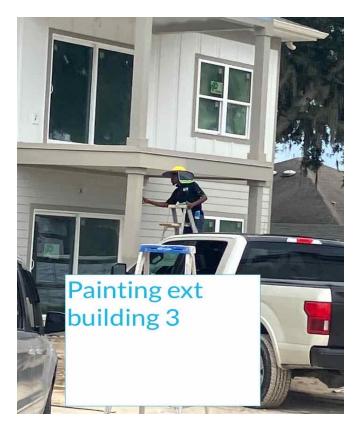

### Site Construction Update & Accomplishments

- The electrical prepower inspection has been 100% completed across all buildings.
- All remaining work on the clubhouse punch list is underway, with flooring installed except for the vinyl flooring.
- The trim work has been completed on Buildings 9, 10, 11, and 12, as well as 75% of Building 5.
- The MEP trim work for buildings 9, 10, 11, and 12 is 80% complete.
- The cabinets in Buildings 9, 10, 11, and 12 are 90% complete. Countertops have been installed in Building 10, and work is ongoing on the countertops for Buildings 9, 11, and 12.
- The installation of sidewalks in Phase 1 is currently 90% complete.
- The painting of Building 1 is currently in progress.
- The electrical prepower inspection has been completed across all buildings.

# **PROPERTY SITE PHOTOS**

Loading drywall building 1