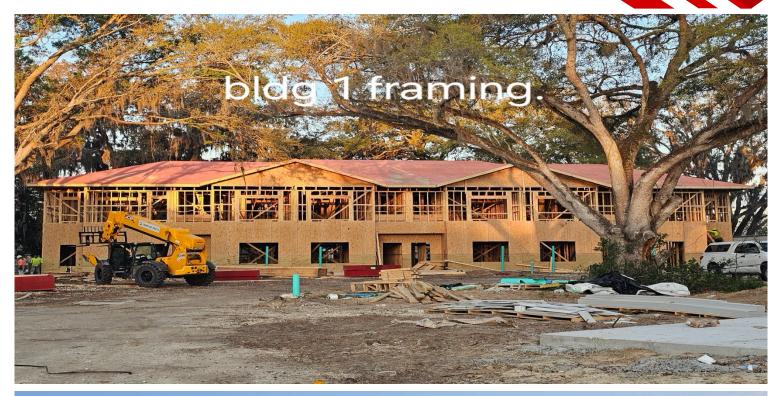

## **<u>Site Construction Update & Accomplishments</u>**

- The trusses and sheathing for Building 1 have been fully installed.
- The gable ends are now being installed on Buildings 2 and 3.
- The interior of the clubhouse is being drywalled.
- Windows were installed starting with Building 6 and continuing through Buildings 5 and
   4 for mechanical, electrical, and plumbing systems.
- New siding is currently being installed on the Clubhouse as well as Buildings 9 through
   12.
- The installation of the windows is ongoing.
- The installation of exterior doors is ongoing.