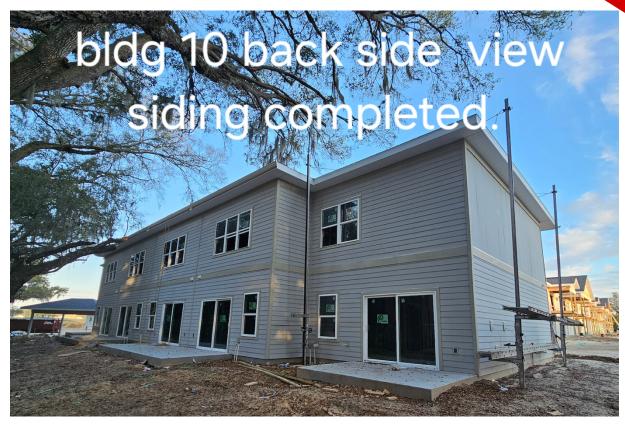

## **<u>Site Construction Update & Accomplishments</u>**

- The trusses and sheathing for Building 1 have been fully installed.
- The gable ends are now being installed on Buildings 2 and 3.
- The interior of the clubhouse is being drywalled.
- Windows were installed starting with Building 6 and continuing through Buildings 5 and
   4 for mechanical, electrical, and plumbing systems.
- New siding is currently being installed on the Clubhouse as well as Buildings 9 through
   12.
- The installation of the windows is ongoing.
- The installation of exterior doors is ongoing.