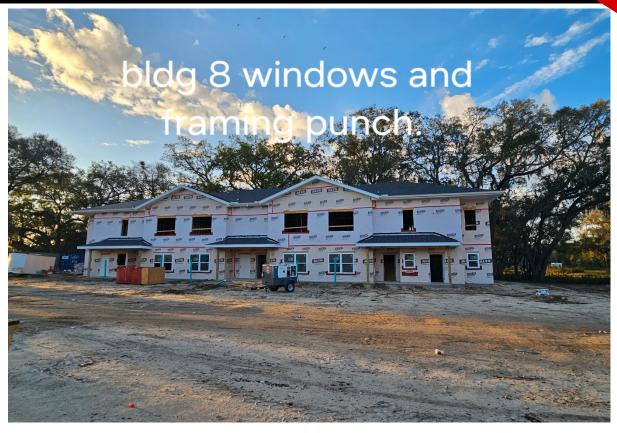

## **<u>Site Construction Update & Accomplishments</u>**

- The trusses and sheathing for Building 1 have been fully installed.
- The gable ends are now being installed on Buildings 2 and 3.
- The interior of the clubhouse is being drywalled.
- Windows were installed starting with Building 6 and continuing through Buildings 5 and
   4 for mechanical, electrical, and plumbing systems.
- New siding is currently being installed on the Clubhouse as well as Buildings 9 through
   12.
- The installation of the windows is ongoing.
- The installation of exterior doors is ongoing.