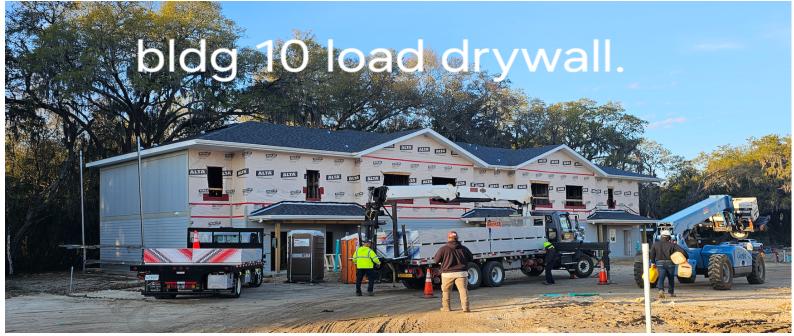

## **<u>Site Construction Update & Accomplishments</u>**

- The trusses and sheathing for Building 1 have been fully installed.
- The gable ends are now being installed on Buildings 2 and 3.
- The interior of the clubhouse is being drywalled.
- Windows were installed starting with Building 6 and continuing through Buildings 5 and
   4 for mechanical, electrical, and plumbing systems.
- New siding is currently being installed on the Clubhouse as well as Buildings 9 through
   12.
- The installation of the windows is ongoing.
- The installation of exterior doors is ongoing.