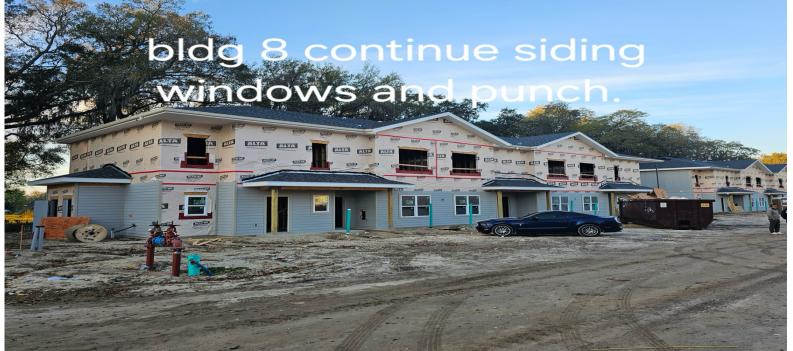

## **<u>Site Construction Update & Accomplishments</u>**

- The trusses and sheathing for Building 1 have been fully installed.
- The gable ends are now being installed on Buildings 2 and 3.
- The interior of the clubhouse is being drywalled.
- Windows were installed starting with Building 6 and continuing through Buildings 5 and
   4 for mechanical, electrical, and plumbing systems.
- New siding is currently being installed on the Clubhouse as well as Buildings 9 through
   12.
- The installation of the windows is ongoing.
- The installation of exterior doors is ongoing.