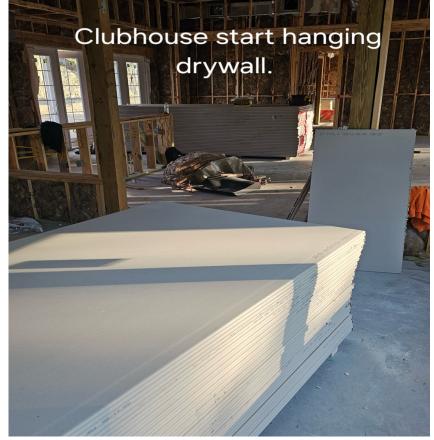

## **<u>Site Construction Update & Accomplishments</u>**

- The trusses and sheathing for Building 1 have been fully installed.
- The gable ends are now being installed on Buildings 2 and 3.
- The interior of the clubhouse is being drywalled.
- Windows were installed starting with Building 6 and continuing through Buildings 5 and
   4 for mechanical, electrical, and plumbing systems.
- New siding is currently being installed on the Clubhouse as well as Buildings 9 through
   12.
- The installation of the windows is ongoing.
- The installation of exterior doors is ongoing.