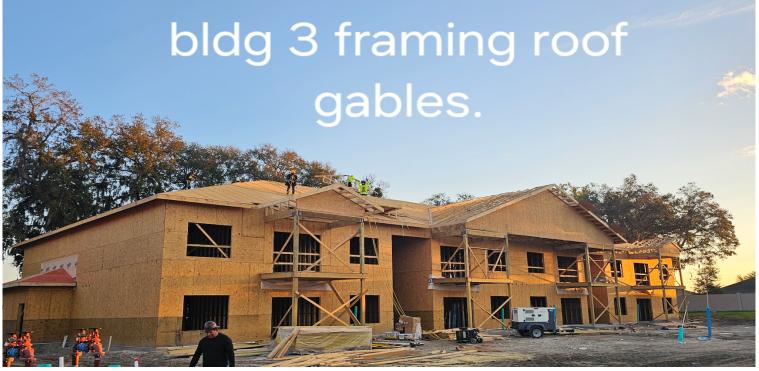

## **<u>Site Construction Update & Accomplishments</u>**

- The trusses and sheathing for Building 1 have been fully installed.
- The gable ends are now being installed on Buildings 2 and 3.
- The interior of the clubhouse is being drywalled.
- Windows were installed starting with Building 6 and continuing through Buildings 5 and
   4 for mechanical, electrical, and plumbing systems.
- New siding is currently being installed on the Clubhouse as well as Buildings 9 through
   12.
- The installation of the windows is ongoing.
- The installation of exterior doors is ongoing.