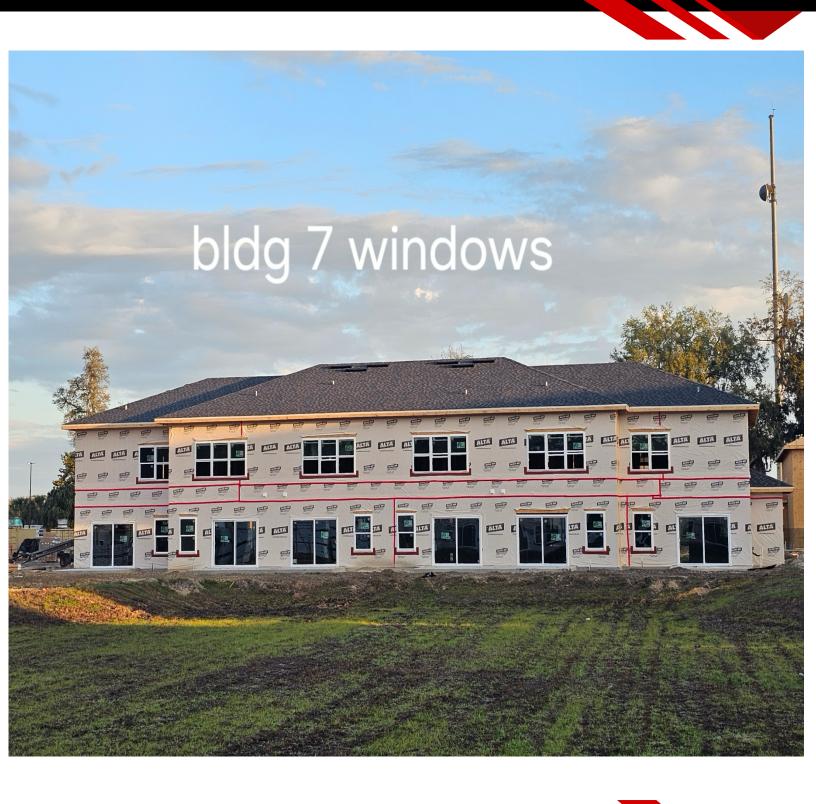

## **<u>Site Construction Update & Accomplishments</u>**

- The trusses and sheathing for Building 1 have been fully installed.
- The gable ends are now being installed on Buildings 2 and 3.
- The interior of the clubhouse is being drywalled.
- Windows were installed starting with Building 6 and continuing through Buildings 5 and
   4 for mechanical, electrical, and plumbing systems.
- New siding is currently being installed on the Clubhouse as well as Buildings 9 through
   12.
- The installation of the windows is ongoing.
- The installation of exterior doors is ongoing.