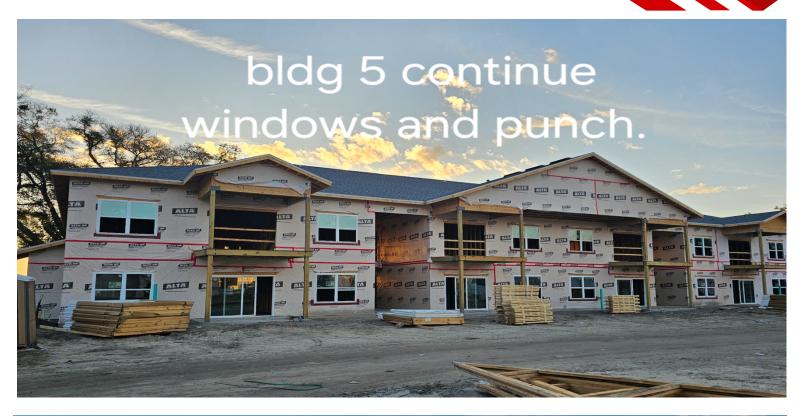

## **<u>Site Construction Update & Accomplishments</u>**

- The trusses and sheathing for Building 1 have been fully installed.
- The gable ends are now being installed on Buildings 2 and 3.
- The interior of the clubhouse is being drywalled.
- Windows were installed starting with Building 6 and continuing through Buildings 5 and
   4 for mechanical, electrical, and plumbing systems.
- New siding is currently being installed on the Clubhouse as well as Buildings 9 through
   12.
- The installation of the windows is ongoing.
- The installation of exterior doors is ongoing.