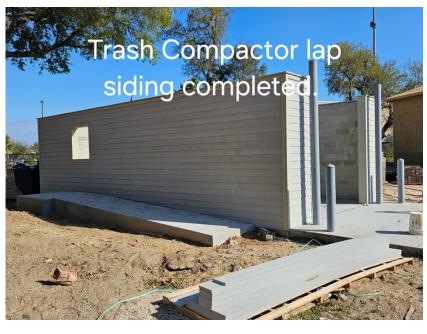

## **<u>Site Construction Update & Accomplishments</u>**

- The trusses and sheathing for Building 1 have been fully installed.
- The gable ends are now being installed on Buildings 2 and 3.
- The interior of the clubhouse is being drywalled.
- Windows were installed starting with Building 6 and continuing through Buildings 5 and
   4 for mechanical, electrical, and plumbing systems.
- New siding is currently being installed on the Clubhouse as well as Buildings 9 through
   12.
- The installation of the windows is ongoing.
- The installation of exterior doors is ongoing.