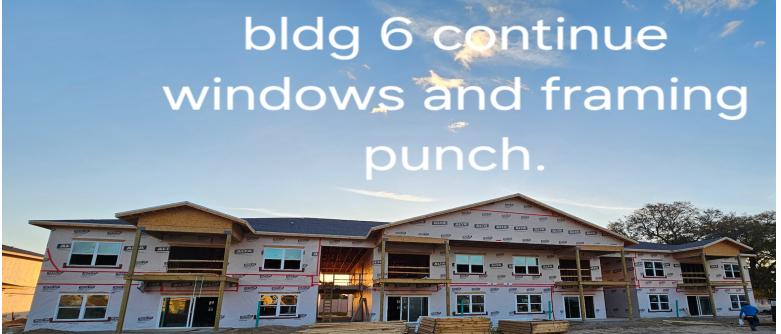

## **<u>Site Construction Update & Accomplishments</u>**

- The trusses and sheathing for Building 1 have been fully installed.
- The gable ends are now being installed on Buildings 2 and 3.
- The interior of the clubhouse is being drywalled.
- Windows were installed starting with Building 6 and continuing through Buildings 5 and
   4 for mechanical, electrical, and plumbing systems.
- New siding is currently being installed on the Clubhouse as well as Buildings 9 through
   12.
- The installation of the windows is ongoing.
- The installation of exterior doors is ongoing.