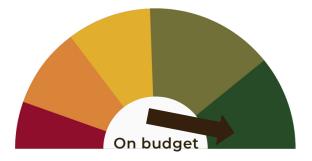

#### **HIGHLIGHTS**

- Construction under control and on time
- Revised façade & elevators timetable and shifted some tasks around to avoid delays
- Façade has not yet started due to delay from supplier – will follow up daily to avoid future problems

| KPI's       |          |
|-------------|----------|
| % Complete  | 81%      |
| % Budget    | 35%      |
| Days worked | 416      |
| Days to go  | 67       |
| PROJECT DUE | 27.08.25 |

#### **NEXT STEPS, RISKS AND ISSUES**

- Work on elevators shaft
- Initiate the façade (delayed)

| TASKS                 |      | STATUS      |
|-----------------------|------|-------------|
| Legal                 | 100% | Concluded   |
| Architecture & Design | 99%  | On schedule |
| Budgeting             | 83%  | On schedule |
| Demolitions           | 100% | Concluded   |
| Base construction     | 92%  | On schedule |
| Model Apartment       | 100% | Concluded   |
| Basement & exterior   | 59%  | Risk        |
| Apartments            | 44%  | On schedule |
| Common areas          | 0%   | Not started |