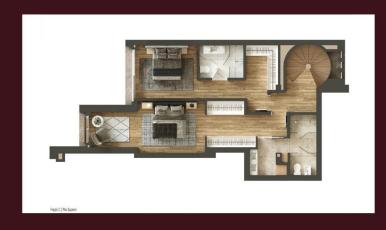

| 130   | € 950 000    |
| 5     | U   | T3        | 166        |        | 34      | 200   | € 1 290 000  |
|       | ٧   | T3+1      | 249        |        | 109     | 358   | € 1 900 000  |
| 6     | W   | T3+1      | 330        |        | 88      | 418   | € 2 600 000  |
| 6     | Х   | T2        | 129        |        | 109     | 238   | € 1 230 000  |
| TOTAL |     | 24        | 3 624      | 138    | 471     | 4 233 | € 26 253 153 |



# BOAVISTA

# ARTHOUSE INVICTA PARK CAPITAL

# **PICTURES & LAYOUTS**



# CAPITAL





# CAPITAL





# CAPITAL





# CAPITAL





# CAPITAL





Model apartment

Model apartment

## ARTHOUSE BOAVISTA

# INVICTA PARK CAPITAL



Model apartment

Model apartment

# CAPITAL



Model apartment



Model apartment

# CAPITAL













# CAPITAL













# CAPITAL













## ARTHOUSE BOAVISTA

## INVICTA PARK CAPITAL













# CAPITAL













## EUROPEAN INTERNATIONAL PROPERTY AWARDS





We are proud to announce that Arthouse Boavista was awarded with two prestigious prizes from the International Property Awards:

- Architecture Multiple Residence for Portugal
- Residential Development 20+ Units

The awards ceremony took place in London in October.









# CAPITAL

## **PROJECT TEAM**





# INVICTA PARK CAPITAL

ARTHOUSE BOAVISTA

**PROJECT UPDATE** 

MAY/25