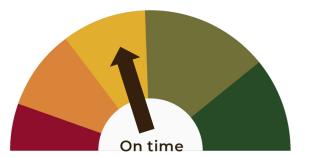

#### **HIGHLIGHTS**

- Construction under control and on time
- Revised façade & elevators timetable and shifted some tasks around to avoid delays
- Façade has not yet started due to delay from supplier – will follow up daily to avoid future problems

| KPI's       |          |
|-------------|----------|
| % Complete  | 81%      |
| % Budget    | 35%      |
| Days worked | 416      |
| Days to go  | 67       |
| PROJECT DUE | 27.08.25 |