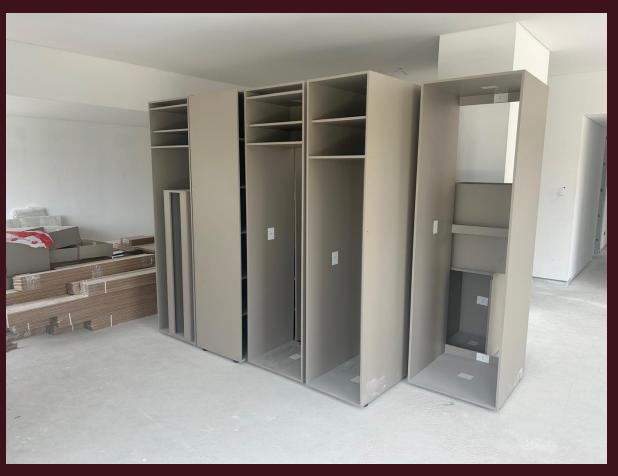

#### **HIGHLIGHTS**

- Dry walls are in pace and delivering wallfinished apartments.
- Flooring and bathroom / kitchen walls almost finished.
- Initiated woodwork (cabinets, wardrobes, etc).

| 44% |
|-----|
| 141 |
| 69  |
|     |
|     |

# **PICTURES & LAYOUTS**