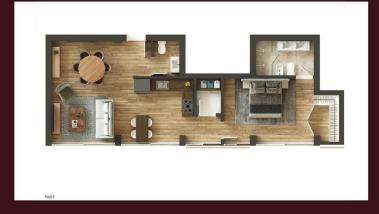

| 130   | € 950 000    |
| 5     | U   | T3        | 166        |        | 34      | 200   | € 1 290 000  |
|       | ٧   | T3+1      | 249        |        | 109     | 358   | € 1 900 000  |
| 6     | W   | T3+1      | 330        |        | 88      | 418   | € 2 600 000  |
| 6     | Х   | T2        | 129        |        | 109     | 238   | € 1 230 000  |
| TOTAL |     | 24        | 3 624      | 138    | 471     | 4 233 | € 26 253 153 |



# BOAVISTA

# ARTHOUSE INVICTA PARK CAPITAL

# **PICTURES & LAYOUTS**



# CAPITAL





# CAPITAL





# CAPITAL





# CAPITAL





# CAPITAL





Model apartment

Model apartment

## ARTHOUSE BOAVISTA

# INVICTA PARK CAPITAL



Model apartment

Model apartment

# CAPITAL



Model apartment



Model apartment

# CAPITAL













# CAPITAL













# CAPITAL













## ARTHOUSE BOAVISTA

## INVICTA PARK CAPITAL













# CAPITAL













## EUROPEAN INTERNATIONAL PROPERTY AWARDS





We are proud to announce that Arthouse Boavista was awarded with two prestigious prizes from the International Property Awards:

- Architecture Multiple Residence for Portugal
- Residential Development 20+ Units

The awards ceremony took place in London in October.









# CAPITAL

## **PROJECT TEAM**





# INVICTA PARK CAPITAL

ARTHOUSE BOAVISTA

**PROJECT UPDATE** 

MAY/25