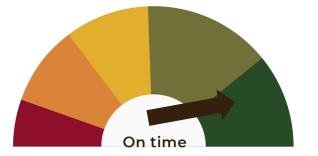

| KPI's       |          |
|-------------|----------|
| % Complete  | 81%      |
| % Budget    | 35%      |
| Days worked | 416      |
| Days to go  | 67       |
| PROJECT DUE | 27.08.25 |

#### **NEXT STEPS, RISKS AND ISSUES**

- Work on elevators shaft
- Initiate the façade (delayed)

| TASKS                 |      | STATUS      |
|-----------------------|------|-------------|
| Legal                 | 100% | Concluded   |
| Architecture & Design | 99%  | On schedule |
| Budgeting             | 83%  | On schedule |
| Demolitions           | 100% | Concluded   |
| Base construction     | 92%  | On schedule |
| Model Apartment       | 100% | Concluded   |
| Basement & exterior   | 59%  | Risk        |
| Apartments            | 44%  | On schedule |
| Common areas          | 0%   | Not started |