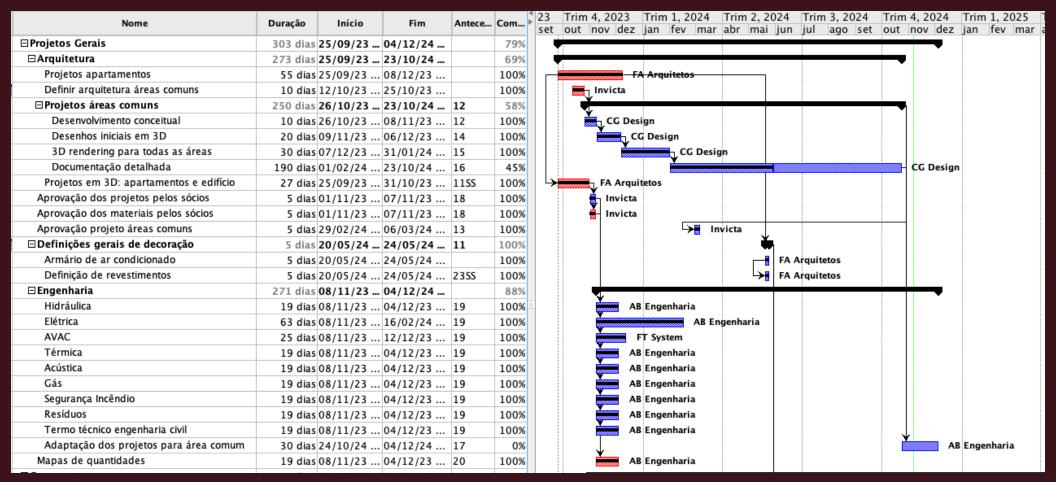

# **EXECUTION GENERAL TIMELINE**

| Nome                              | Duração  | Início   | Fim      | Antecessores | Com  | Nomes dos Rec |     |             |             |             |               | Trim 4, 2024                                     |             |         |         |             |
|-----------------------------------|----------|----------|----------|--------------|------|---------------|-----|-------------|-------------|-------------|---------------|--------------------------------------------------|-------------|---------|---------|-------------|
| ⊟Arthouse Boavista                | 483 dias | 25/09/23 | 27/08/25 |              | 81%  |               | set | out nov dez | jan lev mar | abi mai jui | i jui ago sei | out nov dez                                      | jan lev mar | adi mai | juri ju | ii ago i    |
| <b>⊞Legal</b>                     | 300 dias | 12/10/23 | 18/12/24 |              | 100% |               |     | <b>—</b>    |             |             |               | <del>                                     </del> |             |         |         |             |
| <b>⊞Projetos Gerais</b>           | 303 dias | 25/09/23 | 04/12/24 |              | 99%  |               | (   | 4           |             |             |               | <del> </del>                                     |             |         |         |             |
| <b>⊞ Orçamento</b>                | 366 dias | 01/11/23 | 23/04/25 |              | 83%  |               |     |             |             |             |               |                                                  |             | ₩ .     |         |             |
| <b>⊞FASE I: Demolições</b>        | 200 dias | 19/10/23 | 07/08/24 |              | 100% |               |     |             |             |             | <del></del>   |                                                  |             |         |         |             |
| ⊞FASE II: Obra básica             | 400 dias | 18/01/24 | 13/08/25 |              | 92%  |               |     |             |             |             |               |                                                  |             |         |         | <del></del> |
| ☐ FASE III: Acabamento            | 318 dias | 27/05/24 | 27/08/25 |              | 49%  |               |     |             |             |             |               |                                                  |             |         |         |             |
| <b>⊕Apartamento modelo</b>        | 122 dias | 27/05/24 | 12/11/24 | 22           | 100% |               |     |             |             | _           |               | <del>                                     </del> |             |         |         |             |
| ⊞Base e exterior                  | 241 dias | 11/09/24 | 27/08/25 |              | 59%  |               |     |             |             |             | -             |                                                  |             |         |         |             |
| <b>⊞Interiores</b> - apartamentos | 210 dias | 17/10/24 | 20/08/25 |              | 44%  |               |     |             |             |             |               | <b>—</b>                                         |             |         |         |             |
| ⊞Interiores - áreas comuns        | 60 dias  | 29/05/25 | 20/08/25 |              | 0%   |               |     |             |             |             |               |                                                  |             | V       |         |             |
| Limpeza final                     | 5 dias   | 21/08/25 | 27/08/25 | 95;107       | 0%   |               |     |             |             |             |               |                                                  |             |         |         | Ĭ           |