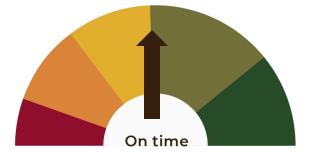

#### **HIGHLIGHTS**

- Task under control.
- Elevators and façade timetables were pushed forward. Rearranged total timeline not to impact project deadline.
- Façade has not yet started

| KPI's       |     |
|-------------|-----|
| % Complete  | 92% |
| Days worked | 343 |
| Days to go  | 57  |
|             |     |

#### **NEXT STEPS, RISKS AND ISSUES**

- Façade will begin in early June / later than programmed.
- Engineering team will follow up closely on a daily basis to ensure this will not bring further problems.