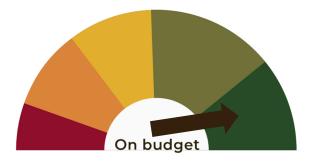

#### **HIGHLIGHTS**

- Construction under control and on time
- Revised façade & elevators timetable and shifted some tasks around to avoid delays
- Façade has not yet started due to delay from supplier – will follow up daily to avoid future problems

| KPI's       |          |
|-------------|----------|
| % Complete  | 81%      |
| % Budget    | 35%      |
| Days worked | 416      |
| Days to go  | 67       |
| PROJECT DUE | 27.08.25 |