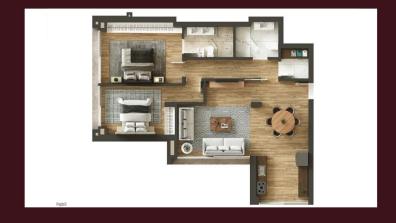

| 130   | € 950 000    |
| 5     | U   | T3        | 166        |        | 34      | 200   | € 1 290 000  |
|       | ٧   | T3+1      | 249        |        | 109     | 358   | € 1 900 000  |
| 6     | W   | T3+1      | 330        |        | 88      | 418   | € 2 600 000  |
| 6     | Х   | T2        | 129        |        | 109     | 238   | € 1 230 000  |
| TOTAL |     | 24        | 3 624      | 138    | 471     | 4 233 | € 26 253 153 |



# BOAVISTA

# ARTHOUSE INVICTA PARK CAPITAL

# **PICTURES & LAYOUTS**



# CAPITAL





# CAPITAL





# CAPITAL





# CAPITAL





# CAPITAL





Model apartment

Model apartment

## ARTHOUSE BOAVISTA

# INVICTA PARK CAPITAL



Model apartment

Model apartment

# CAPITAL



Model apartment



Model apartment

# CAPITAL













# CAPITAL













# CAPITAL













## ARTHOUSE BOAVISTA

## INVICTA PARK CAPITAL













# CAPITAL













## EUROPEAN INTERNATIONAL PROPERTY AWARDS





We are proud to announce that Arthouse Boavista was awarded with two prestigious prizes from the International Property Awards:

- Architecture Multiple Residence for Portugal
- Residential Development 20+ Units

The awards ceremony took place in London in October.









# CAPITAL

## **PROJECT TEAM**





# INVICTA PARK CAPITAL

ARTHOUSE BOAVISTA

**PROJECT UPDATE** 

MAY/25