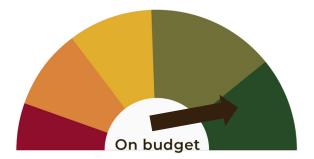

| KPI's       |          |
|-------------|----------|
| % Complete  | 81%      |
| % Budget    | 35%      |
| Days worked | 416      |
| Days to go  | 67       |
| PROJECT DUE | 27.08.25 |

#### **NEXT STEPS, RISKS AND ISSUES**

- Work on elevators shaft
- Initiate the façade (delayed)

| TASKS                 |      | STATUS      |
|-----------------------|------|-------------|
| Legal                 | 100% | Concluded   |
| Architecture & Design | 99%  | On schedule |
| Budgeting             | 83%  | On schedule |
| Demolitions           | 100% | Concluded   |
| Base construction     | 92%  | On schedule |
| Model Apartment       | 100% | Concluded   |
| Basement & exterior   | 59%  | Risk        |
| Apartments            | 44%  | On schedule |
| Common areas          | 0%   | Not started |