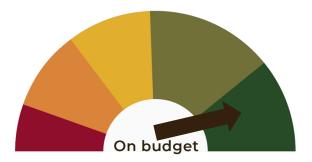

#### **HIGHLIGHTS**

- Construction under control and on time
- Revised façade & elevators timetable and shifted some tasks around to avoid delays
- Façade has not yet started due to delay from supplier – will follow up daily to avoid future problems

| KPI's       |          |
|-------------|----------|
| % Complete  | 81%      |
| % Budget    | 35%      |
| Days worked | 416      |
| Days to go  | 67       |
| PROJECT DUE | 27.08.25 |