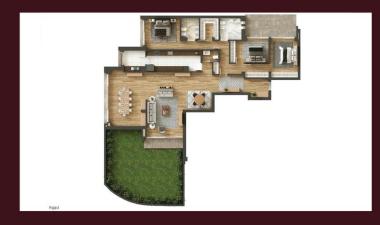

|        |         | 130   | € 950 000    |
| 5     | U   | T3        | 166        |        | 34      | 200   | € 1 290 000  |
|       | ٧   | T3+1      | 249        |        | 109     | 358   | € 1 900 000  |
| 6     | W   | T3+1      | 330        |        | 88      | 418   | € 2 600 000  |
| 6     | Х   | T2        | 129        |        | 109     | 238   | € 1 230 000  |
| TOTAL |     | 24        | 3 624      | 138    | 471     | 4 233 | € 26 253 153 |



# BOAVISTA

# ARTHOUSE INVICTA PARK CAPITAL

# **PICTURES & LAYOUTS**



# CAPITAL





# CAPITAL





# CAPITAL





# CAPITAL





# CAPITAL





Model apartment

Model apartment

## ARTHOUSE BOAVISTA

# INVICTA PARK CAPITAL



Model apartment

Model apartment

# CAPITAL



Model apartment



Model apartment

# CAPITAL













# CAPITAL













# CAPITAL













## ARTHOUSE BOAVISTA

## INVICTA PARK CAPITAL













# CAPITAL













## EUROPEAN INTERNATIONAL PROPERTY AWARDS





We are proud to announce that Arthouse Boavista was awarded with two prestigious prizes from the International Property Awards:

- Architecture Multiple Residence for Portugal
- Residential Development 20+ Units

The awards ceremony took place in London in October.









# CAPITAL

## **PROJECT TEAM**





# INVICTA PARK CAPITAL

ARTHOUSE BOAVISTA

**PROJECT UPDATE** 

MAY/25