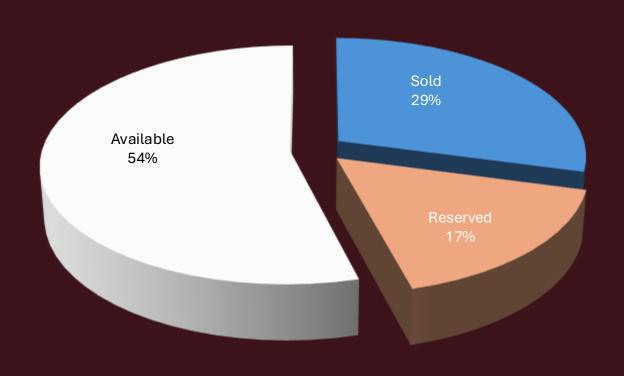

From a commercial perspective, the project continues to gain market interest. We are pleased to report that three additional units have recently been reserved, with final purchase agreements anticipated to be completed in the coming weeks. This reflects growing confidence in the project and indicates positive momentum in our sales pipeline.

# SALES UPDATE

| FLOOR | APT | TYPE      | Gross area | Garden | Balcony | AREA  | PRICE        |
|-------|-----|-----------|------------|--------|---------|-------|--------------|
| 1     | Α   | T3        | 223        | 73     |         | 296   | € 1 600 000  |
| 1     | В   | T1        | 89         | 65     |         | 154   | € 710 000    |
|       | С   | T2 Duplex | 172        |        |         | 172   | € 1 200 000  |
|       | D   | T2        | 110        |        |         | 110   | € 750 000    |
| ,     | E   | T1        | 73         |        |         | 73    | € 500 000    |
| 2     | F   | T2        | 118        |        | 11      | 129   | € 755 000    |
|       | G   | T3        | 159        |        | 14      | 173   | € 1 100 000  |
|       | Н   | T3        | 179        |        | 106     | 285   | € 1 400 000  |
|       | ı   | T2        | 110        |        |         | 110   | € 750 000    |
|       | J   | T1        | 73         |        |         | 73    | € 470 000    |
| 3     | K   | T2        | 125        |        |         | 125   | € 870 000    |
|       | L   | T3        | 164        |        |         | 164   | € 1 150 000  |
|       | М   | T3        | 186        |        |         | 186   | € 1 300 000  |
|       | N   | T2 Duplex | 174        |        |         | 174   | € 1 200 000  |
|       | 0   | T2        | 110        |        |         | 110   | € 700 000    |
| 4     | Р   | T1        | 73         |        |         | 73    | € 453 153    |
| 4     | Q   | T2        | 128        |        |         | 128   | € 895 000    |
|       | R   | T3        | 168        |        |         | 168   | € 1 180 000  |
|       | S   | T3        | 186        |        |         | 186   | € 1 300 000  |
|       | Т   | T2        | 130        |        |         | 130   | € 950 000    |
| 5     | U   | T3        | 166        |        | 34      | 200   | € 1 290 000  |
|       | ٧   | T3+1      | 249        |        | 109     | 358   | € 1 900 000  |
| 6     | W   | T3+1      | 330        |        | 88      | 418   | € 2 600 000  |
| 6     | Х   | T2        | 129        |        | 109     | 238   | € 1 230 000  |
| TOTAL |     | 24        | 3 624      | 138    | 471     | 4 233 | € 26 253 153 |