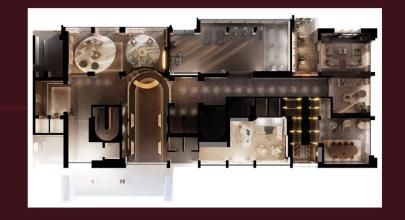

34      | 200   | € 1 290 000  |
|       | ٧   | T3+1      | 249        |        | 109     | 358   | € 1 900 000  |
| 6     | W   | T3+1      | 330        |        | 88      | 418   | € 2 600 000  |
| 6     | Х   | T2        | 129        |        | 109     | 238   | € 1 230 000  |
| TOTAL |     | 24        | 3 624      | 138    | 471     | 4 233 | € 26 253 153 |



# BOAVISTA

# ARTHOUSE INVICTA PARK CAPITAL

# **PICTURES & LAYOUTS**



# CAPITAL





# CAPITAL





# CAPITAL





# CAPITAL





# CAPITAL





Model apartment

Model apartment

## ARTHOUSE BOAVISTA

# INVICTA PARK CAPITAL



Model apartment

Model apartment

# CAPITAL



Model apartment



Model apartment

# CAPITAL













# CAPITAL













# CAPITAL













## ARTHOUSE BOAVISTA

## INVICTA PARK CAPITAL













# CAPITAL













## EUROPEAN INTERNATIONAL PROPERTY AWARDS





We are proud to announce that Arthouse Boavista was awarded with two prestigious prizes from the International Property Awards:

- Architecture Multiple Residence for Portugal
- Residential Development 20+ Units

The awards ceremony took place in London in October.









# CAPITAL

## **PROJECT TEAM**





# INVICTA PARK CAPITAL

ARTHOUSE BOAVISTA

**PROJECT UPDATE** 

MAY/25