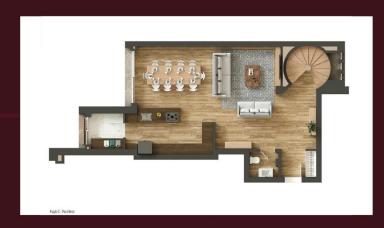

| 130   | € 950 000    |
| 5     | U   | T3        | 166        |        | 34      | 200   | € 1 290 000  |
|       | ٧   | T3+1      | 249        |        | 109     | 358   | € 1 900 000  |
| 6     | W   | T3+1      | 330        |        | 88      | 418   | € 2 600 000  |
| 6     | Х   | T2        | 129        |        | 109     | 238   | € 1 230 000  |
| TOTAL |     | 24        | 3 624      | 138    | 471     | 4 233 | € 26 253 153 |



# BOAVISTA

# ARTHOUSE INVICTA PARK CAPITAL

# **PICTURES & LAYOUTS**



# CAPITAL





# CAPITAL





# CAPITAL





# CAPITAL





# CAPITAL





Model apartment

Model apartment

## ARTHOUSE BOAVISTA

# INVICTA PARK CAPITAL



Model apartment

Model apartment

# CAPITAL



Model apartment



Model apartment

# CAPITAL













# CAPITAL













# CAPITAL













## ARTHOUSE BOAVISTA

## INVICTA PARK CAPITAL













# CAPITAL













## EUROPEAN INTERNATIONAL PROPERTY AWARDS





We are proud to announce that Arthouse Boavista was awarded with two prestigious prizes from the International Property Awards:

- Architecture Multiple Residence for Portugal
- Residential Development 20+ Units

The awards ceremony took place in London in October.









# CAPITAL

## **PROJECT TEAM**





# INVICTA PARK CAPITAL

ARTHOUSE BOAVISTA

**PROJECT UPDATE** 

MAY/25