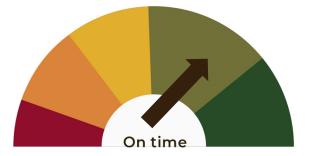

#### **HIGHLIGHTS**

- Construction under control and on time
- Revised façade & elevators timetable and shifted some tasks around to avoid delays
- Façade has not yet started due to delay from supplier – will follow up daily to avoid future problems

| KPI's       |          |
|-------------|----------|
| % Complete  | 81%      |
| % Budget    | 35%      |
| Days worked | 416      |
| Days to go  | 67       |
| PROJECT DUE | 27.08.25 |