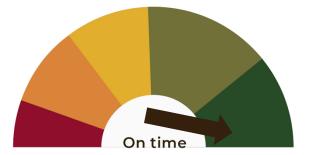

#### **HIGHLIGHTS**

- Construction under control and on time
- Revised façade & elevators timetable and shifted some tasks around to avoid delays
- Façade has not yet started due to delay from supplier – will follow up daily to avoid future problems

| KPI's       |          |
|-------------|----------|
| % Complete  | 81%      |
| % Budget    | 35%      |
| Days worked | 416      |
| Days to go  | 67       |
| PROJECT DUE | 27.08.25 |

#### **NEXT STEPS, RISKS AND ISSUES**

- Work on elevators shaft
- Initiate the façade (delayed)

| TASKS                 |      | STATUS      |
|-----------------------|------|-------------|
| Legal                 | 100% | Concluded   |
| Architecture & Design | 99%  | On schedule |
| Budgeting             | 83%  | On schedule |
| Demolitions           | 100% | Concluded   |
| Base construction     | 92%  | On schedule |
| Model Apartment       | 100% | Concluded   |
| Basement & exterior   | 59%  | Risk        |
| Apartments            | 44%  | On schedule |
| Common areas          | 0%   | Not started |